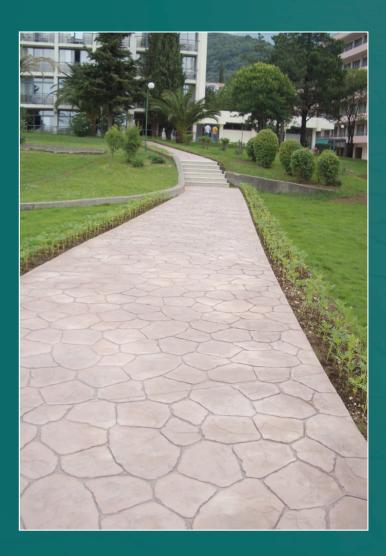

**PICSPAVE** imprinted and decorative concrete system combines colour and texture with all the durability associated with concrete to create an aesthetic yet highly resistant hard landscaping medium. The system enables the rapid construction of all sizes of internal and external paved areas.

**PICSPAVE** is the Rolls Royce of paving and is available in a huge range of design and colour combinations and will suit any size of project whether Domestic, Commercial or Industrial.

**PICSPAVE** offers a wide variety of stunning finishes to suit any property or landscape, be it modern, traditional or contemporary including york stone, slate, cobblestone, brick and timber decking.