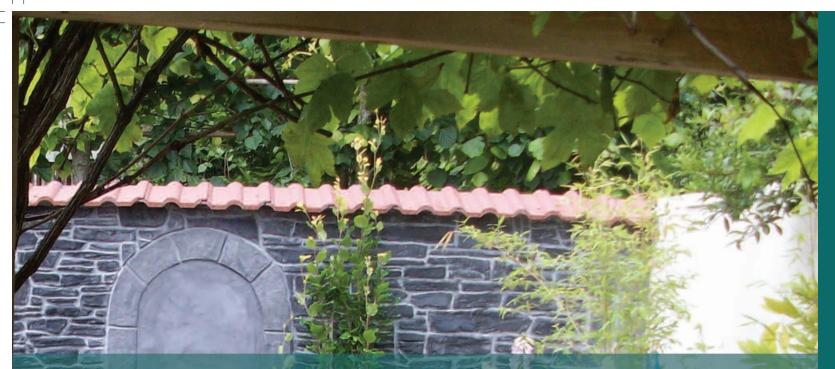

PICS WALLCRETE will bond to most substrates including concrete, wood, block walls, brick work and cement board. PICS WALLCRETE can be used to create stone walls, fireplace surrounds, sculptures, large rocks, water features or monuments and is an excellent choice for stone restoration projects.

**PICS WALLCRETE** gives the impression of beautifully hand carved stone, stacked sandstone, flint, slate or brick resembling the very best natural stone.

www.picsuk.com

Architectural Paving & Walling Systems

PICS WALLCRETE is a very advanced lightweight render, specifically designed and manufactured to recreate the natural products used in walling and construction.

**PICS WALLCRETE** is used in commercial and residential projects both inside and out with a wide range designs and colours.