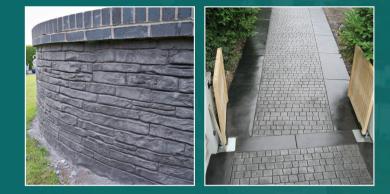

PICS WALLCRETE will bond to most substrates including concrete, wood, block walls, brick work and cement board. PICS WALLCRETE can be used to create stone walls, fireplace surrounds, sculptures, large rocks, water features or monuments and is an excellent choice for stone restoration projects.

**PICS WALLCRETE** gives the impression of beautifully hand carved stone, stacked sandstone, flint, slate or brick resembling the very best natural stone.

www.picsuk.com

Architectural Paving & Walling Systems

PICS WALLCRETE is a very advanced lightweight render, specifically designed and manufactured to recreate the natural products used in walling and construction.

**PICS WALLCRETE** is used in commercial and residential projects both inside and out with a wide range designs and colours.