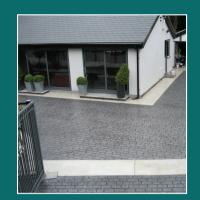

**PICSPAVE** imprinted and decorative concrete system combines colour and texture with all the durability associated with concrete to create an aesthetic yet highly resistant hard landscaping medium. The system enables the rapid construction of all sizes of internal and external paved areas.

**PICSPAVE** is the Rolls Royce of paving and is available in a huge range of design and colour combinations and will suit any size of project whether Domestic, Commercial or Industrial.

**PICSPAVE** offers a wide variety of stunning finishes to suit any property or landscape, be it modern, traditional or contemporary including york stone, slate, cobblestone, brick and timber decking.