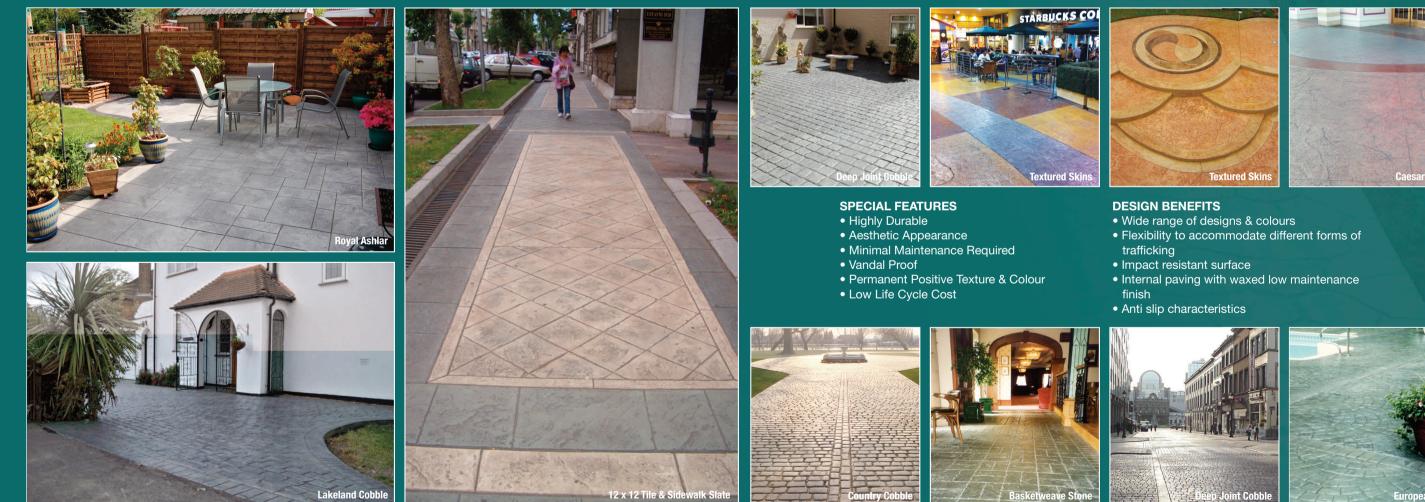

**PICSPAVE** imprinted and decorative concrete system combines colour and texture with all the durability associated with concrete to create an aesthetic yet highly resistant hard landscaping medium. The system enables the rapid construction of all sizes of internal and external paved areas.

**PICSPAVE** is the Rolls Royce of paving and is available in a huge range of design and colour combinations and will suit any size of project whether Domestic, Commercial or Industrial.

**PICSPAVE** offers a wide variety of stunning finishes to suit any property or landscape, be it modern, traditional or contemporary including york stone, slate, cobblestone, brick and timber decking.