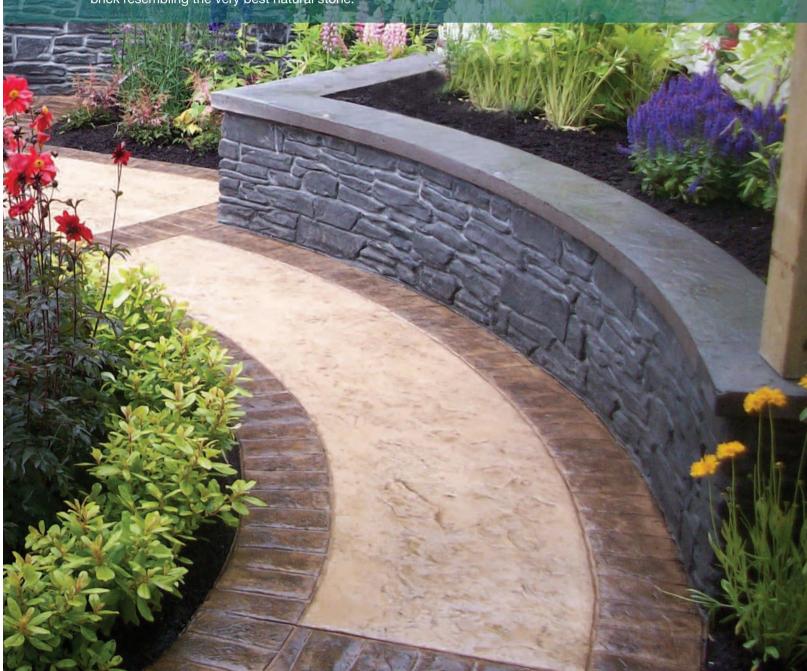

**PICSPAVE** imprinted and decorative concrete system combines colour and texture with all the durability associated with concrete to create an aesthetic yet highly resistant hard landscaping medium. The system enables the rapid construction of all sizes of internal and external paved areas.

**PICSPAVE** is the Rolls Royce of paving and is available in a huge range of design and colour combinations and will suit any size of project whether Domestic, Commercial or Industrial.

**PICSPAVE** offers a wide variety of stunning finishes to suit any property or landscape, be it modern, traditional or contemporary including york stone, slate, cobblestone, brick and timber decking.