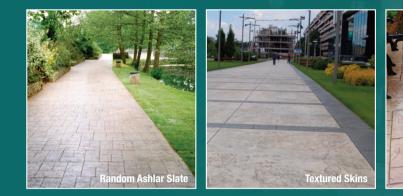

**PICSPAVE** imprinted and decorative concrete system combines colour and texture with all the durability associated with concrete to create an aesthetic yet highly resistant hard landscaping medium. The system enables the rapid construction of all sizes of internal and external paved areas.

**PICSPAVE** is the Rolls Royce of paving and is available in a huge range of design and colour combinations and will suit any size of project whether Domestic, Commercial or Industrial.

**PICSPAVE** offers a wide variety of stunning finishes to suit any property or landscape, be it modern, traditional or contemporary including york stone, slate, cobblestone, brick and timber decking.