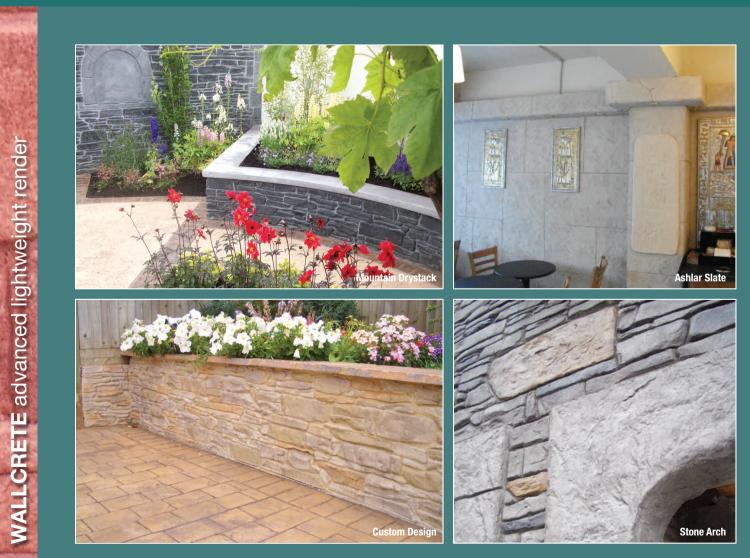

PICS WALLCRETE will bond to most substrates including concrete, wood, block walls, brick work and cement board. PICS WALLCRETE can be used to create stone walls, fireplace surrounds, sculptures, large rocks, water features or monuments and is an excellent choice for stone restoration projects.

**PICS WALLCRETE** gives the impression of beautifully hand carved stone, stacked sandstone, flint, slate or brick resembling the very best natural stone.

www.picsuk.com

Architectural Paving & Walling Systems

PICS WALLCRETE is a very advanced lightweight render, specifically designed and manufactured to recreate the natural products used in walling and construction.

**PICS WALLCRETE** is used in commercial and residential projects both inside and out with a wide range designs and colours.