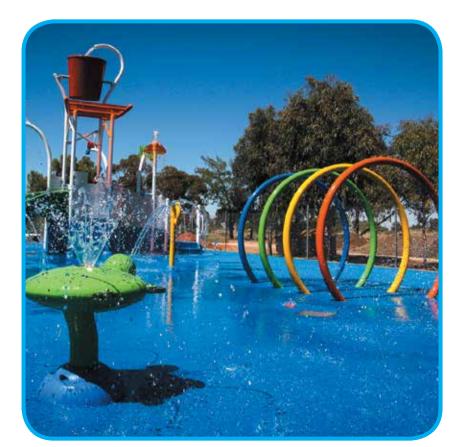

# **Typical applications:**

- Indoor and outdoor playgrounds
- Day care centres
- Theme Parks
- School play areas
- ♦ Pathways
- ♦ Aged care facilities courtyards
- Pool surrounds domestic & commercial
- Interactive water features
- Splash pads/water parks
- Roof tops
- Public shower floors
- Gym flooring
- Sports courts
- Golf course walkways

#### Wet & Dry - Common Features:

- Impressive design options with an extensive palette of colours that can be mixed and matched
- Resistant to degradation and fading, even in the harshest sunlight
- Soft, comfortable and safe for bare feet, yet tough and durable
- PolySoft will stay cooler underfoot than most surfacing
- A high level of slip resistance
- Easy to maintain, hygienic and non-toxic
- PolySoft particles are 100% recyclable with 40% originating from natural sources.
- Comprehensive manufacturer's warranty
- Can be trowelled onto vertical surfaces
- High chemical resistance
- Installation by approved contractors.