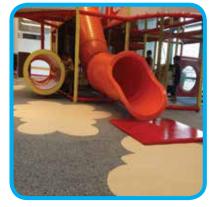

PolySoft is a manufacturer of world-class flexible seamless surfacing for children's playgrounds, recreational and aquatic areas

# **Typical applications:**

- Indoor and outdoor playgrounds
- Day care centres
- Theme Parks
- School play areas
- ♦ Pathways
- ♦ Aged care facilities courtyards
- Pool surrounds domestic & commercial
- Interactive water features
- Splash pads/water parks
- Roof tops
- Public shower floors
- Gym flooring
- Sports courts
- Golf course walkways

#### Wet & Dry - Common Features:

- Impressive design options with an extensive palette of colours that can be mixed and matched
- Resistant to degradation and fading, even in the harshest sunlight
- Soft, comfortable and safe for bare feet, yet tough and durable
- PolySoft will stay cooler underfoot than most surfacing
- A high level of slip resistance
- Easy to maintain, hygienic and non-toxic
- PolySoft particles are 100% recyclable with 40% originating from natural sources.
- Comprehensive manufacturer's warranty
- Can be trowelled onto vertical surfaces
- High chemical resistance
- Installation by approved contractors.