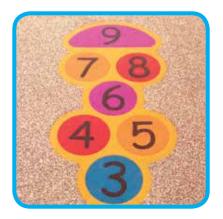

#### Wet & Dry - Common Features:

- Impressive design options with an extensive palette of colours that can be mixed and matched
- Resistant to degradation and fading, even in the harshest sunlight
- Soft, comfortable and safe for bare feet, yet tough and durable
- PolySoft will stay cooler underfoot than most surfacing
- A high level of slip resistance
- Easy to maintain, hygienic and non-toxic
- PolySoft particles are 100% recyclable with 40% originating from natural sources.
- Comprehensive manufacturer's warranty
- Can be trowelled onto vertical surfaces
- High chemical resistance
- Installation by approved contractors.