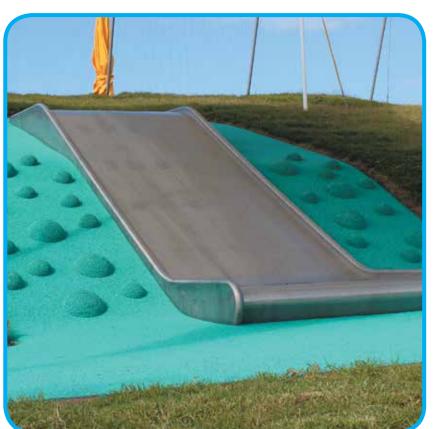

# **Typical applications:**

- Indoor and outdoor playgrounds
- Day care centres
- Theme Parks
- School play areas
- ♦ Pathways
- ♦ Aged care facilities courtyards
- Pool surrounds domestic & commercial
- Interactive water features
- Splash pads/water parks
- Roof tops
- Public shower floors
- Gym flooring
- Sports courts
- Golf course walkways

#### Wet & Dry - Common Features:

- Impressive design options with an extensive palette of colours that can be mixed and matched
- Resistant to degradation and fading, even in the harshest sunlight
- Soft, comfortable and safe for bare feet, yet tough and durable
- PolySoft will stay cooler underfoot than most surfacing
- A high level of slip resistance
- Easy to maintain, hygienic and non-toxic
- PolySoft particles are 100% recyclable with 40% originating from natural sources.
- Comprehensive manufacturer's warranty
- Can be trowelled onto vertical surfaces
- High chemical resistance
- Installation by approved contractors.