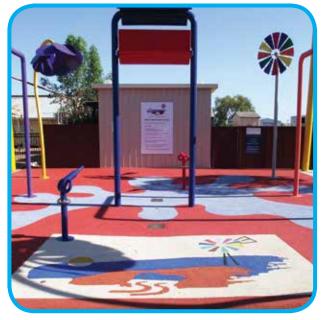

PolySoft is a manufacturer of world-class flexible seamless surfacing for children's playgrounds, recreational and aquatic areas

# **Typical applications:**

- Indoor and outdoor playgrounds
- Day care centres
- Theme Parks
- School play areas
- ♦ Pathways
- ♦ Aged care facilities courtyards
- Pool surrounds domestic & commercial
- Interactive water features
- Splash pads/water parks
- Roof tops
- Public shower floors
- Gym flooring
- Sports courts
- Golf course walkways

### Mission accomplished...

BUMANDEr

Jade Breeze

-----

PolySoft is the culmination of a number of years research and development, following a long history of problematic surfacing within the playground and aquatic industry. Our objective was simple: to meet the strong marketplace demand by producing a cost-effective, light stable and durable safety surface for harsh conditions and to create a surface treatment that could incorporate both unique and intricate designs with a strong colour range. Leading edge technology exclusive to PolySoft has given us the opportunity to develop such a product.