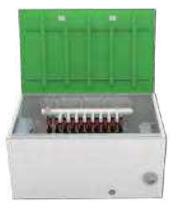

### The Eco Activator

is an all-in-one water management solution for small aquatic spaces, it combines manifold and controller technology in one flush-to-grade solution.