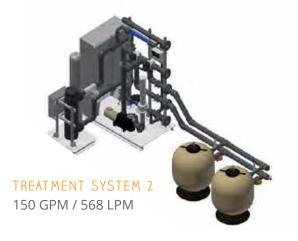

### MANIFOLD

Available in 6, 9, 12, 15 and 18 valve configurations to adapt to any project size.

ABOVE GRADE KIOSK

Available in 6, 10, and 18 valve configurations to adapt to any project size.

manifolds

Available in 6, 10, and 18 valve configurations to adapt to any project size.

### RECIRCULATION

Waterplay's recirculation system functions as a closed water management unit that continually recycles treated water to and from the play space.

water management systems

primary chemical disinfection occurs.