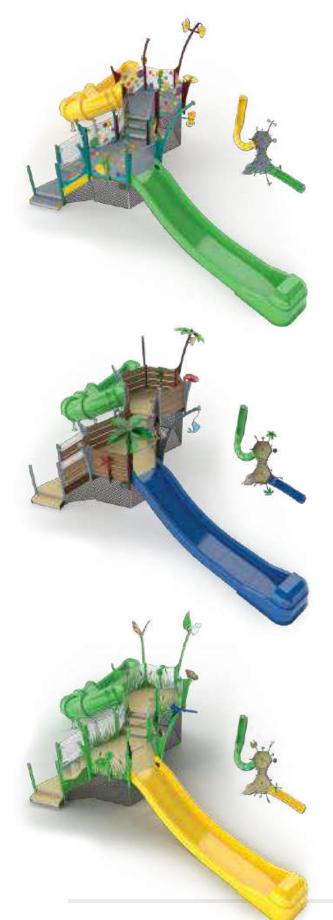

#### KALEIDOSCOPE EXPLORATION K200

2

SLIDES

WATER FEATURES 17

APPLICATION

| LENGTH / WIDTH | 46'10" x 36'4" (14.27m x 11.07m)         |
|----------------|------------------------------------------|
| TOTAL HEIGHT   | 15'3" (4.7m)                             |
| ELEVATED AREA  | 137ft <sup>2</sup> (12.7m <sup>2</sup> ) |

Zero-depth / Pool / Slope

SLIDES

2

WATER FEATURES 17

APPLICATION

| LENGTH / WIDTH | 46'10" x 36'3" (14.27m x 11.05m)         |
|----------------|------------------------------------------|
| TOTAL HEIGHT   | 14'8" (4.5m)                             |
| ELEVATED AREA  | 137ft <sup>2</sup> (12.7m <sup>2</sup> ) |

Zero-depth / Pool / Slope

**GRASSLANDS EXPLORATION G200** 

SLIDES

2 17

| LENGTH / WIDTH | 46'10" x 36'3" (14.27m x 11.05r          | n) |
|----------------|------------------------------------------|----|
| TOTAL HEIGHT   | 16'6" (5.02m)                            |    |
| ELEVATED AREA  | 137ft <sup>2</sup> (12.7m <sup>2</sup> ) |    |
| APPLICATION    | Zero-depth / Pool / Slope                |    |
|                |                                          |    |