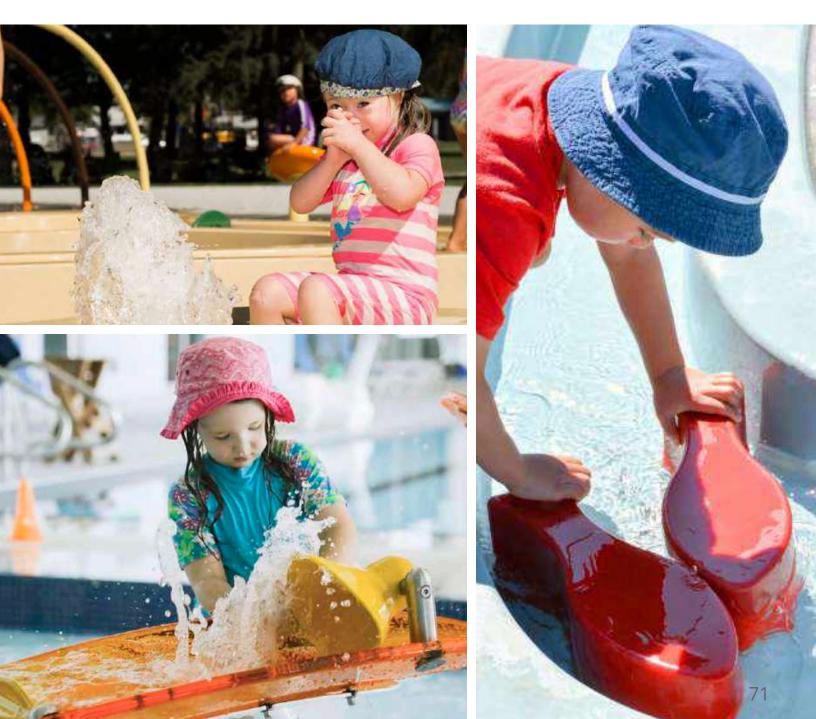

**DISCOVERY PLAY** is designed to spark exploration, wonderment, intrigue and discovery. Children of all ages can move, touch and manipulate the flow using interactive weirs that will exercise their minds and problem solving skills.

A cascading adventure for inquisitive waterplayers who like to explore the different ways that water moves.

Guide the water into waterfalls and gullies, through spinning weirs and tipping buckets, across sneaky holes and into whirling basins. Waterways offers a new adventure at every turn.