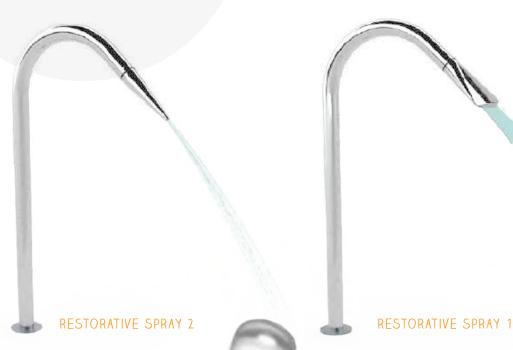

### THERAPY SPRAYS

Encourage repeat visits to your aquatic facility with this versatile hydrotherapy solution.

# MODERN, ELEGANT DESIGN... SOOTHE ACHING MUSCLES AND RELIEVE STRESS!

These dynamics water features double as a water massager and play element. The restorative sprays release a cascading shower of tranquil water to calm the mind, body and soul!