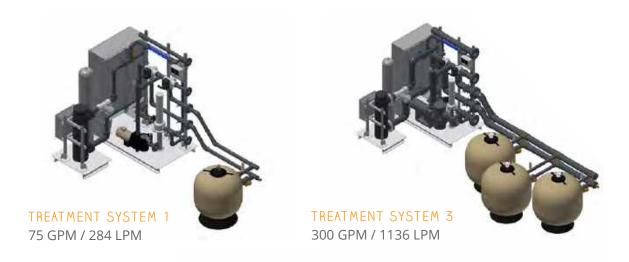

### MANIFOLD

Available in 6, 9, 12, 15 and 18 valve configurations to adapt to any project size.

ABOVE GRADE KIOSK

Available in 6, 10, and 18 valve configurations to adapt to any project size.

manifolds

Available in 6, 10, and 18 valve configurations to adapt to any project size.

### RECIRCULATION

Waterplay's recirculation system functions as a closed water management unit that continually recycles treated water to and from the play space.

water management systems

primary chemical disinfection occurs.