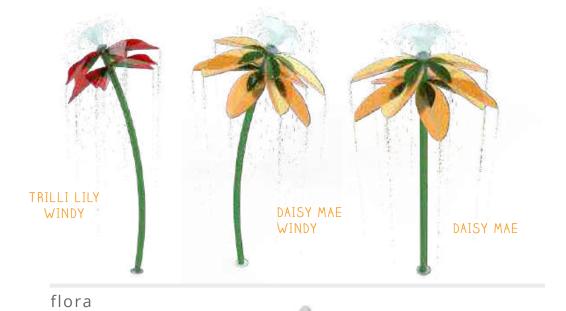

**Embrace the great outdoors** with the Nature Collection. Giant raining leaves, trees, flowers, spraying cat tails and wiggly water cannons are designed to peak the imagination of all waterplayers, young and experienced.

### RANCH & JUNGLE nature collection