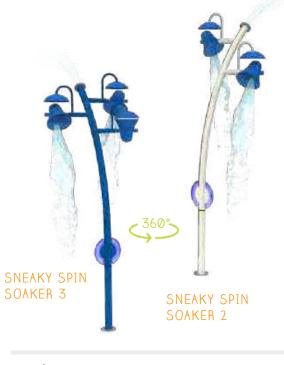

### **360° ROTATIONAL HUB**

Easy movement for all ages and abilities, the 360° rotational hub features continuous and smooth movement for maximum play value.