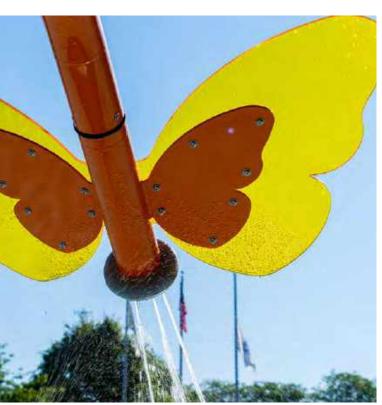

**Embrace the great outdoors** with the Nature Collection. Giant raining leaves, trees, flowers, spraying cat tails and wiggly water cannons are designed to peak the imagination of all waterplayers, young and experienced.

**Play Pals** move through any collection or play space! Whether you want to add more fun to your **Nautical** design, or build out a **Wildwood** adventure, Play Pals fit seamlessly into any space to help tell your story.