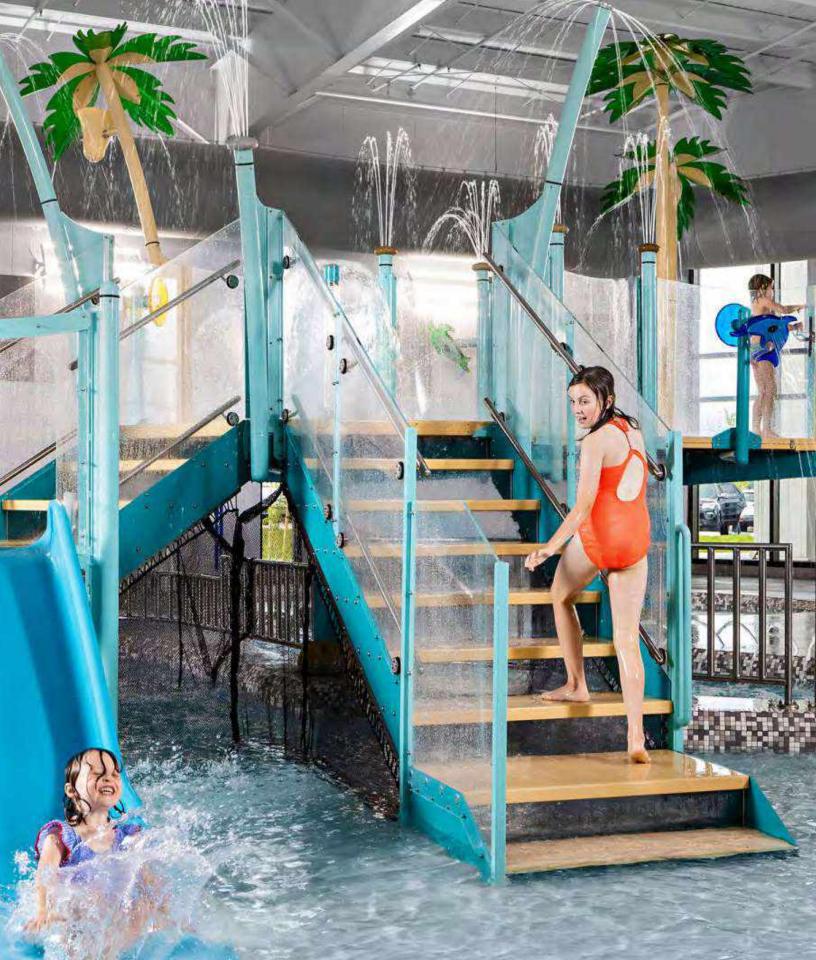

Activity Towers are multi-level water play structures that provide captivating visitor experiences for waterplayers of all ages. Perfect for any facility or environment, they adapt to your unique space and can be phased over time for enduring play value.