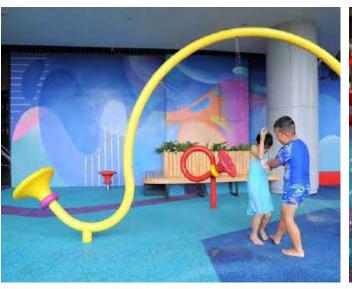

# PLAYPHASETM PLAYWITH UNLIMITED POTENTIAL

Design for the future with a sleek, flush-to-grade anchoring system.

Don't limit the possibilities of your next aquatic play project. Phase your installation, switch out spray features or plan for future expansions with **playPHASE™**, a flush-to-grade anchoring system exclusive to Waterplay® Solutions.

#### FIND FLEXIBILITY WITH PLAYPHASE™

playPHASE™ makes owning a splash pad EASIER! Easier to install, easier to maintain and easier to remove and replace features in future refurbishments.

PLAYPHASE\*\*
FOOT ACTIVATOR