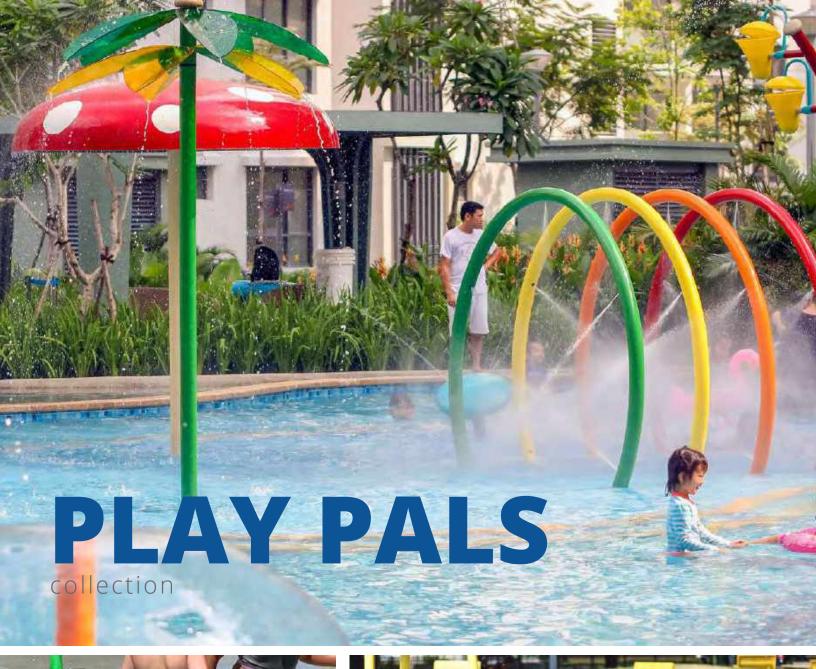

**Play Pals** move through any collection or play space! Whether you want to add more fun to your **Nautical** design, or build out a **Wildwood** adventure, Play Pals fit seamlessly into any space to help tell your story.

Play Pals are an offering of 'must-have' features that energize waterplayers wherever they go!

collection

Visit www.waterplay.com for detailed product information.

small splashes

cannons

serene stones

Seashells with a circle of stones create a contemplative tide pool for scientific exploration.