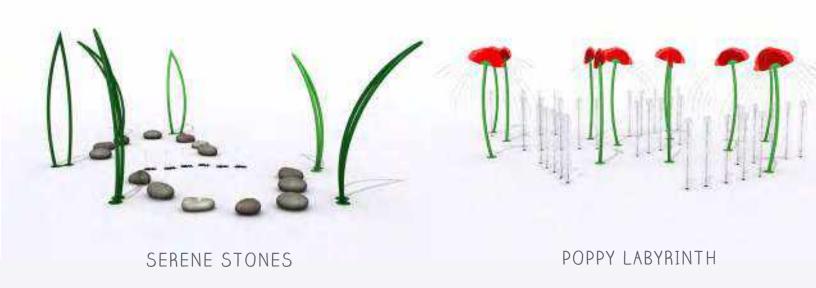

Play Pals are an offering of 'must-have' features that energize waterplayers wherever they go!

collection

Visit www.waterplay.com for detailed product information.

small splashes

cannons

serene stones

Seashells with a circle of stones create a contemplative tide pool for scientific exploration.

### **PLAY CLUSTERS™**

Encourage specific play styles through clusters of play perfect for any setting.

UNCOVER POCKETS OF PLAY AS THE TIDE FLOWS BETWEEN LAND AND SEA. WHEN WATERS RETREAT, SHALLOW POOLS ARE LEFT BETWEEN THE STONES TO EXPOSE COASTAL MARVELS FOR ALL TO DISCOVER.