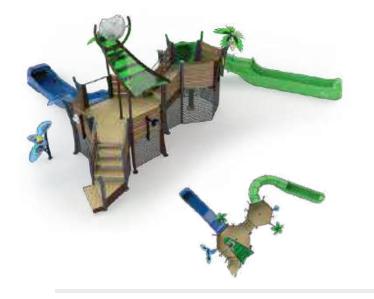

# NAUTICAL collection

**Escape to the high seas.** The Nautical Collection is sure to unleash adventure and courage in waterplayers of all ages and abilities. Brave the open water on the H.M.S. Waterplay, spray the nearest pirate or make friends with the wiggly Octopus!

### NAUTICAL ADVENTURE N300

SLIDES

3

WATER FEATURES 23

| LENGTH / WIDTH | 56'3" x 44'11" (17.1m x 13.7m) |
|----------------|--------------------------------|
| TOTAL HEIGHT   | 19'5" (5.9m)                   |

ELEVATED AREA 184ft<sup>2</sup> (17.1m<sup>2</sup>)

APPLICATION Zero-depth / Pool / Slope