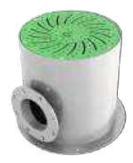

### The Eco Activator

is an all-in-one water management solution for small aquatic spaces, it combines manifold and controller technology in one flush-to-grade solution.