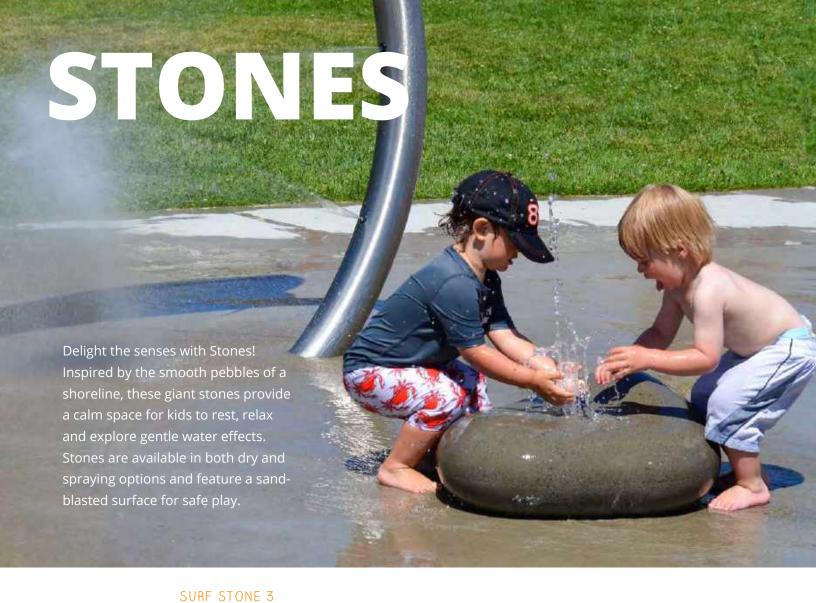

### **PLAY CLUSTERS™**

Encourage specific play styles through clusters of play perfect for any setting.

UNCOVER POCKETS OF PLAY AS THE TIDE FLOWS BETWEEN LAND AND SEA. WHEN WATERS RETREAT, SHALLOW POOLS ARE LEFT BETWEEN THE STONES TO EXPOSE COASTAL MARVELS FOR ALL TO DISCOVER.