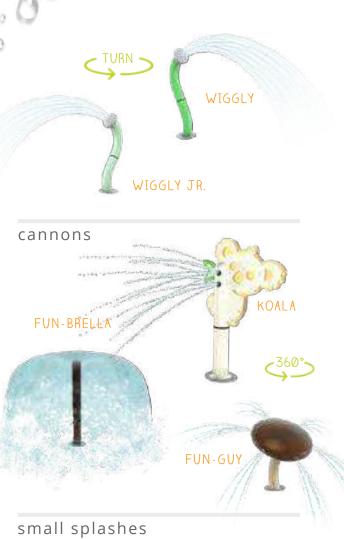

### GROUND SPRAYS

Ground sprays are an essential part of every design: use them alone or to complete a design with dynamic spray patterns. Keep the magic flowing after dark with Glow Effects and Luminaries!

THEY GO ANYWHERE...

cause & effect

multi-directional

playPHASE™