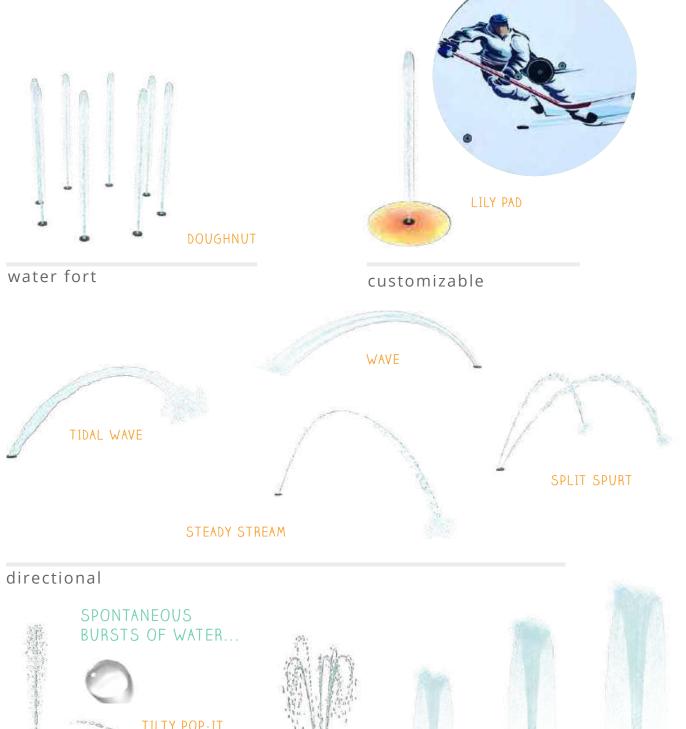

### GROUND SPRAYS

Ground sprays are an essential part of every design: use them alone or to complete a design with dynamic spray patterns. Keep the magic flowing after dark with Glow Effects and Luminaries!

THEY GO ANYWHERE...

cause & effect

multi-directional

playPHASE™