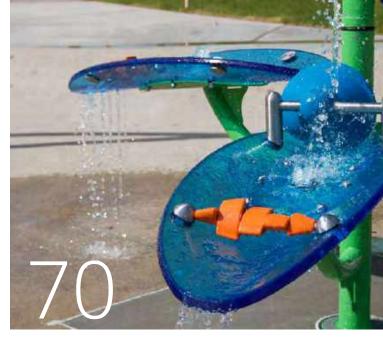

**DISCOVERY PLAY** is designed to spark exploration, wonderment, intrigue and discovery. Children of all ages can move, touch and manipulate the flow using interactive weirs that will exercise their minds and problem solving skills.

A cascading adventure for inquisitive waterplayers who like to explore the different ways that water moves.

Guide the water into waterfalls and gullies, through spinning weirs and tipping buckets, across sneaky holes and into whirling basins. Waterways offers a new adventure at every turn.

MODULAR DESIGN Build a unique configuration for any space.

EASY INSTALLATION One connection point per feature reduces installation requirements and cost.

basins & gullies

waterfalls

"If you can't go through an obstacle, go around it, Water does."