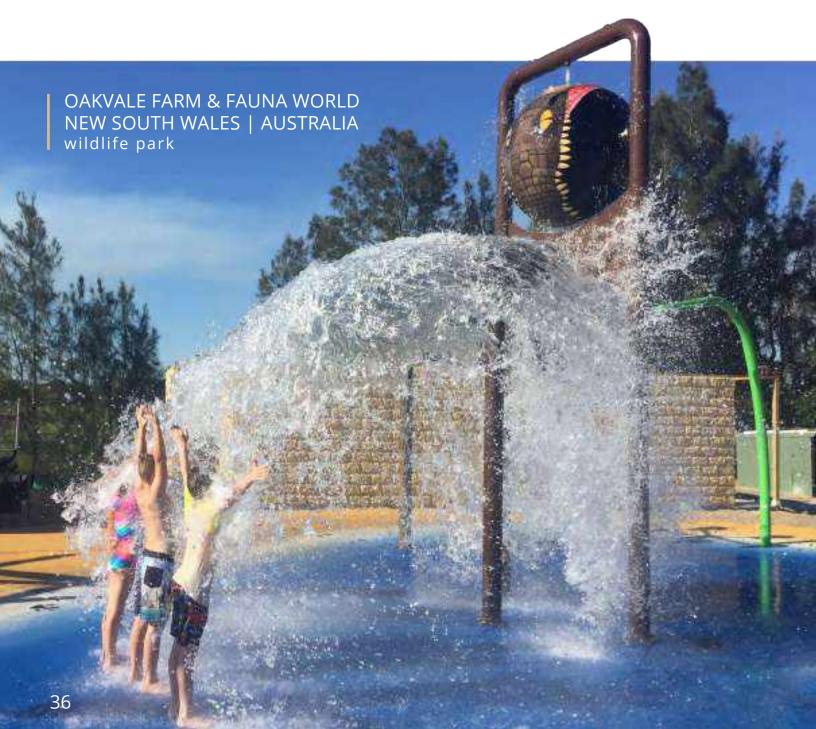

Oakvale Farm & Fauna World put an end to off-season slumps with a water park that keeps visitors cool year round. Highlighting their wildlife theme with the Wildwood Collection, the splash pad comes alive with water cannon koalas, a spiral tunnel coiled like a python and small features that introduce waterplayers to native critters like kangaroos and wombats.