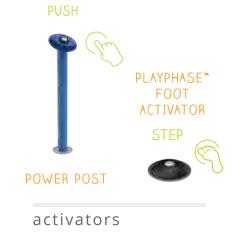

#### ACTIVATORS

Optimize water use and maximize play value through action-reaction play outcomes and sequencing with Waterplay's on demand activators.

### The Eco Activator

is an all-in-one water management solution for small aquatic spaces, it combines manifold and controller technology in one flush-to-grade solution.

### ON DEMAND WATER ACTIVATION

Optimize water use and maximize play value with Waterplay's on demand button activators. A perfect solution for reducing water consumption while creating a dynamic play experience. **Push** to start the flow of water.