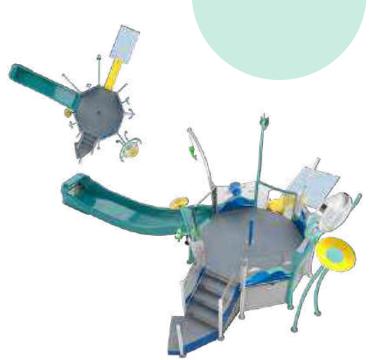

#### **GRASSLANDS EXPLORATION G250**

SLIDES 2

WATER FEATURES 17

| LENGTH / WIDTH | 46'10" x 39'9" (14.3m x 12.1m)           |
|----------------|------------------------------------------|
| TOTAL HEIGHT   | 17'5" (5.3m)                             |
| ELEVATED AREA  | 137ft <sup>2</sup> (12.7m <sup>2</sup> ) |
| APPLICATION    | Zero-depth / Pool / Slope                |