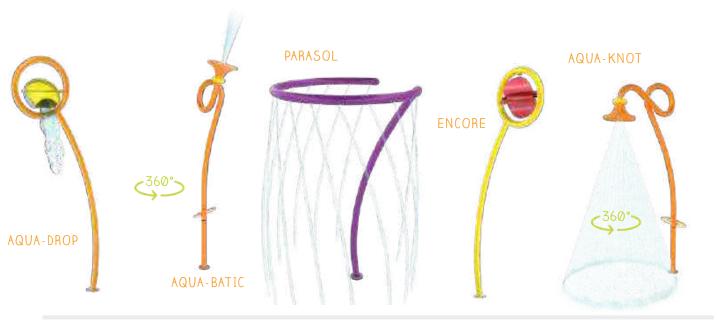

## REVOLUTIONS

**The Revolutions Collection** was designed on an axis. Featuring smooth lines, 360° revolutions, spirals and spheres, this stunning group of products and colours unites play with a contemporary design aesthetic.

#### COLOUR THEME:

Visit www.waterplay.com for detailed product information.

small splashes

soakers & sprays

arches

Bold and vibrant, or subtle and soothing, the Revolutions Collection builds a playful momentum in any community space.