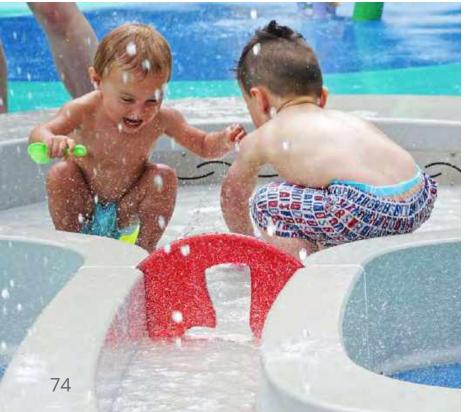

**DISCOVERY PLAY** is designed to spark exploration, wonderment, intrigue and discovery. Children of all ages can move, touch and manipulate the flow using interactive weirs that will exercise their minds and problem solving skills.

A cascading adventure for inquisitive waterplayers who like to explore the different ways that water moves.

Guide the water into waterfalls and gullies, through spinning weirs and tipping buckets, across sneaky holes and into whirling basins. Waterways offers a new adventure at every turn.