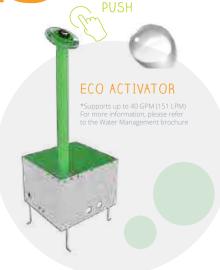

### The Eco Activator

is an all-in-one water management solution for small aquatic spaces, it combines manifold and controller technology in one flush-to-grade solution.