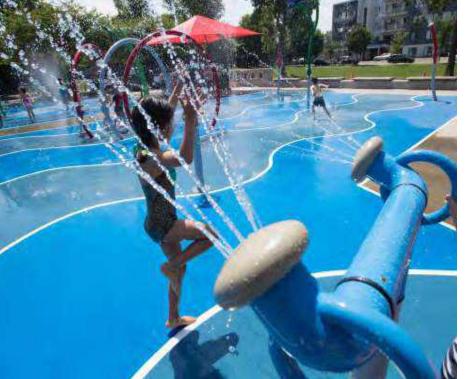

#### **ADVENTURE**

ZONE

BIG SPLASHES AND NON-STOP ACTIVITY! THE ADVENTURE ZONE IS FULL OF ENERGY AND EXCITEMENT!

Big water effects and continuous action energize the senses and creates excitement

Fast pace encourages quickthinking and promotes physical movement Centrally placed and ready for action

#### **EXPLORATION**

ZONE

SPRAY, DUMP, SPLASH, TEAM UP AND TAKE ON CHALLENGES

- THIS UNIVERSAL SPACE INVITES COLLECTIVE FUN!

Play elements and water effects that spark inquiry and encourage physical movement Multiple opportunities for collaboration and interactive play