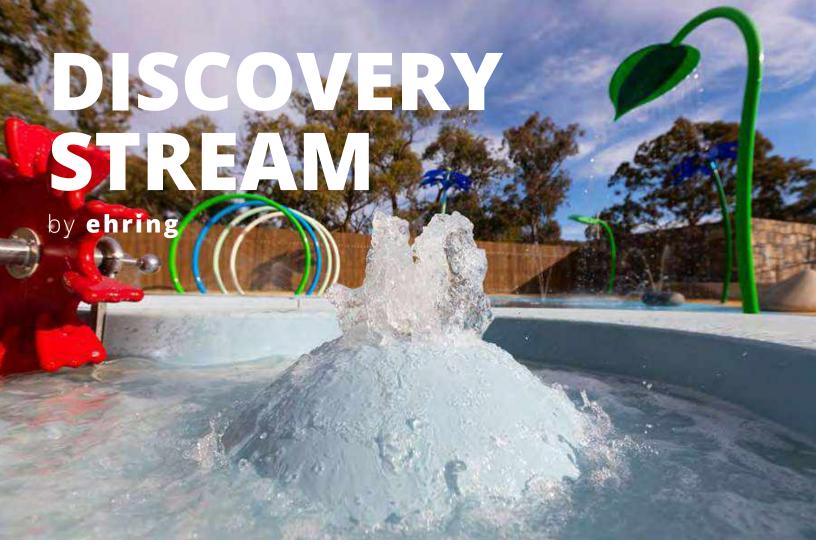

Margaret Atwood
The Penelopiad

Inspired by nature, designed for fun—the **Discovery Stream** is a modular stream bed packed full of fascinating water weirs that challenge the mind and evoke thoughtful play. Perfect for waterplayers of all ages and abilities.