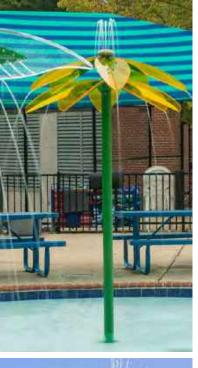

**Embrace the great outdoors** with the Nature Collection. Giant raining leaves, trees, flowers, spraying cat tails and wiggly water cannons are designed to peak the imagination of all waterplayers, young and experienced.

### RANCH & JUNGLE nature collection