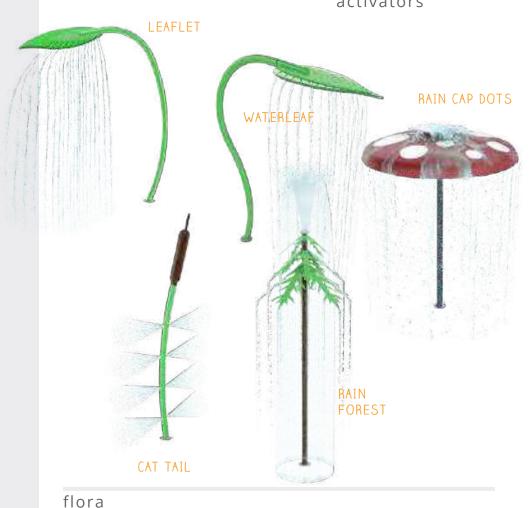

**Embrace the great outdoors** with the Nature Collection. Giant raining leaves, trees, flowers, spraying cat tails and wiggly water cannons are designed to peak the imagination of all waterplayers, young and experienced.

### RANCH & JUNGLE nature collection