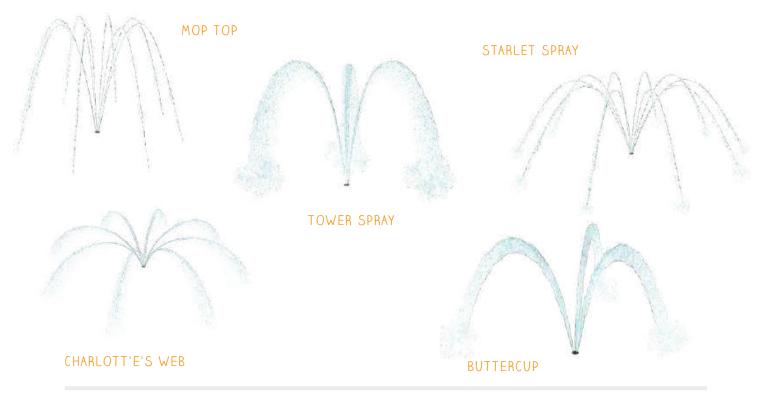

### GROUND SPRAYS

Ground sprays are an essential part of every design: use them alone or to complete a design with dynamic spray patterns. Keep the magic flowing after dark with Glow Effects and Luminaries!

THEY GO ANYWHERE...

cause & effect

multi-directional

playPHASE™