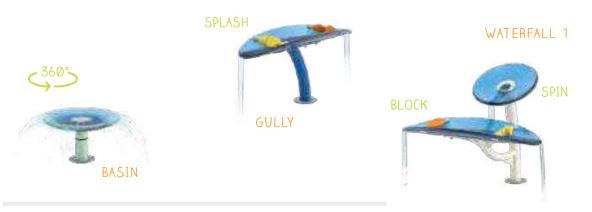

**DISCOVERY PLAY** is designed to spark exploration, wonderment, intrigue and discovery. Children of all ages can move, touch and manipulate the flow using interactive weirs that will exercise their minds and problem solving skills.

A cascading adventure for inquisitive waterplayers who like to explore the different ways that water moves.

Guide the water into waterfalls and gullies, through spinning weirs and tipping buckets, across sneaky holes and into whirling basins. Waterways offers a new adventure at every turn.

MODULAR DESIGN Build a unique configuration for any space.

EASY INSTALLATION One connection point per feature reduces installation requirements and cost.

basins & gullies

waterfalls

"If you can't go through an obstacle, go around it, Water does."