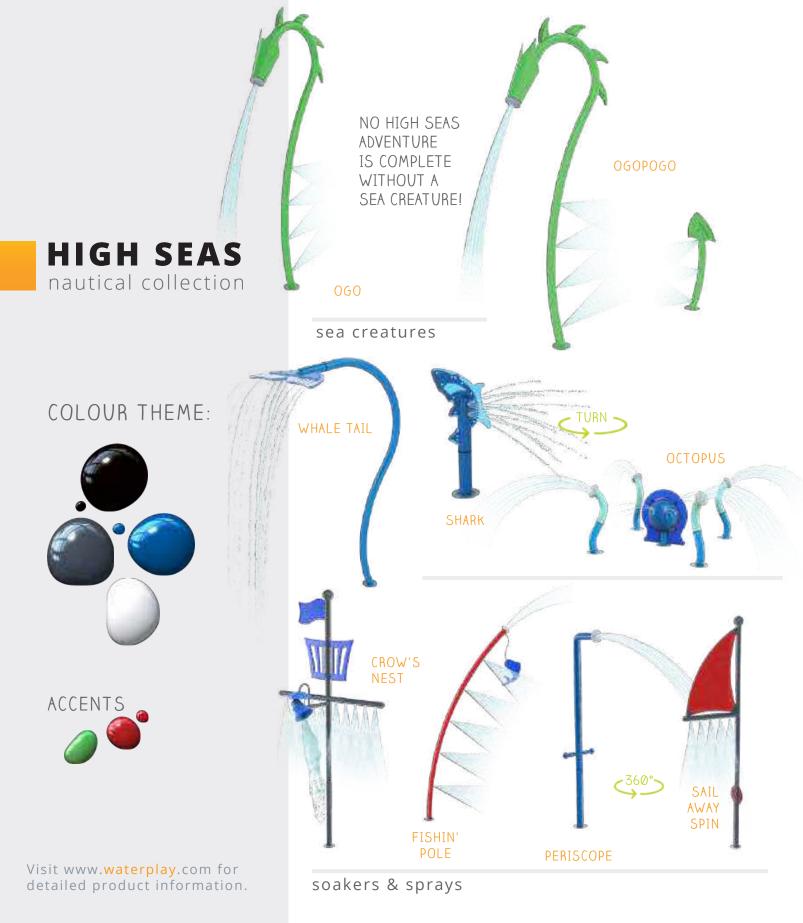

# NAUTICAL collection

**Escape to the high seas.** The Nautical Collection is sure to unleash adventure and courage in waterplayers of all ages and abilities. Brave the open water on the H.M.S. Waterplay, spray the nearest pirate or make friends with the wiggly Octopus!

soakers & sprays

Inspired by South Africa's subtropical beaches, the WavePark Gateway Entertainment Centre takes families on a refreshingly cool adventure. Set sail on a magnificent pirate ship, navigate tidal waves from the Mega Soaker and hang out under the showering palms. The perfect reward after a busy day of shopping.

### COLOUR THEME:

Visit www.waterplay.com for detailed product information.

The Surf Spray Collection
perfectly embodies the serenity
and playfulness of the beach.
Use these features together with
the High Seas Collection to slow
down your nautical adventure
and create a Zen play space full
of surf, sun and fun.