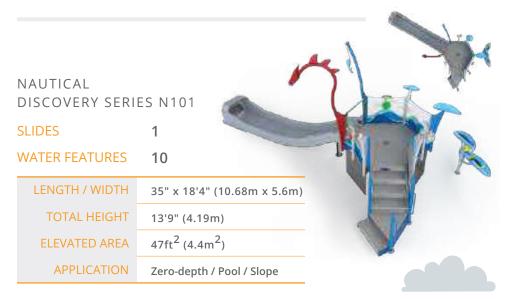

### NAUTICAL DISCOVERY SERIES N100

SLIDES 1

WATER FEATURES 10

LENGTH / WIDTH 32' x 16'5" (10m x 5m)

TOTAL HEIGHT 13'9" (4.2m)

ELEVATED AREA 47ft<sup>2</sup> (4.4m<sup>2</sup>)

APPLICATION Zero-depth / Pool / Slope