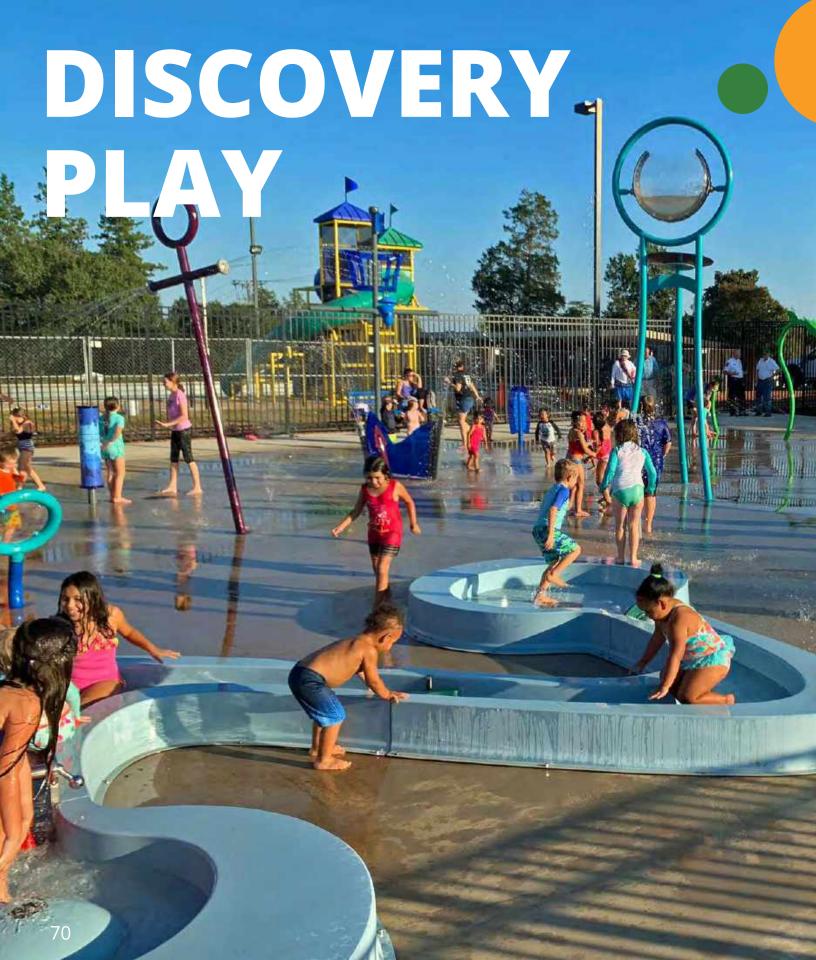

**DISCOVERY PLAY** is designed to spark exploration, wonderment, intrigue and discovery. Children of all ages can move, touch and manipulate the flow using interactive weirs that will exercise their minds and problem solving skills.

A cascading adventure for inquisitive waterplayers who like to explore the different ways that water moves.

Guide the water into waterfalls and gullies, through spinning weirs and tipping buckets, across sneaky holes and into whirling basins. Waterways offers a new adventure at every turn.

MODULAR DESIGN Build a unique configuration for any space.

EASY INSTALLATION One connection point per feature reduces installation requirements and cost.

basins & gullies

waterfalls

"If you can't go through an obstacle, go around it, Water does."

Margaret Atwood
The Penelopiad

Inspired by nature, designed for fun—the **Discovery Stream** is a modular stream bed packed full of fascinating water weirs that challenge the mind and evoke thoughtful play. Perfect for waterplayers of all ages and abilities.