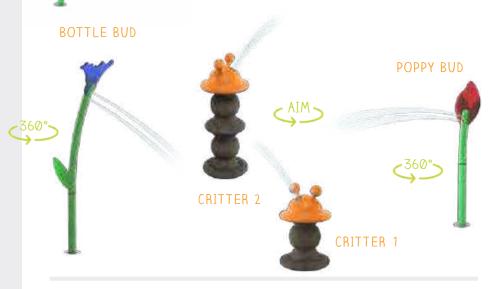

"Thoughtfully selected colour palettes not only **influence the beauty** of the space but also the way people play and interact."

Markus Ehring
Public space designer, Germany

**The Cirque Collection** is designed for collaborative fun. Push, spin, plug and take aim. This troupe of whimsical and looping play features delights waterplayers with a spectacular water show.

**CIRQUE** by ehring

COLOUR THEME:

Visit www.waterplay.com for detailed product information.

arches

small splashes

soakers & sprays

activators

PUSH DOWN AND WATCH THE NEAREST GROUND SPRAY SHOOT HIGHER!