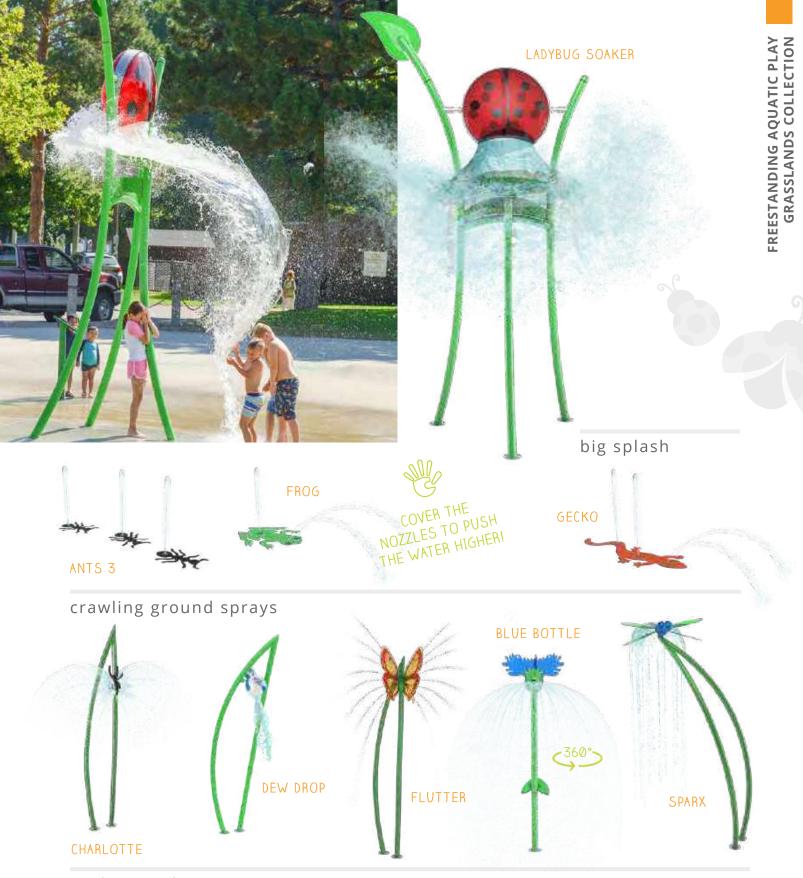

**Tall blades of grass**, whimsical wildflowers, smooth stones and friendly creatures—the Grasslands Collection brings the wonder and beauty of nature to the play pad.

### **GRASSLANDS** by ehring

#### COLOUR THEME:

Visit www.waterplay.com for detailed product information.

#### cannons

activators

friendly shoots of grass

soakers and sprays

Find your way through giant wild flowers and splashing dew drops at these nature-inspired aquatic play spaces. These modern, eco-friendly designs create an attractive public space where communities can gather, relax and connect through play.

**CIRQUE** by ehring

COLOUR THEME:

Visit www.waterplay.com for detailed product information.

arches

small splashes

soakers & sprays

activators

PUSH DOWN AND WATCH THE NEAREST GROUND SPRAY SHOOT HIGHER!

### **CAUSE & EFFECT NOZZLES**

Stimulate curiosity and team play in your play space. Interactive ground sprays erupt with a bigger and bigger spray as waterplayers work together to plug and cover the nozzles.