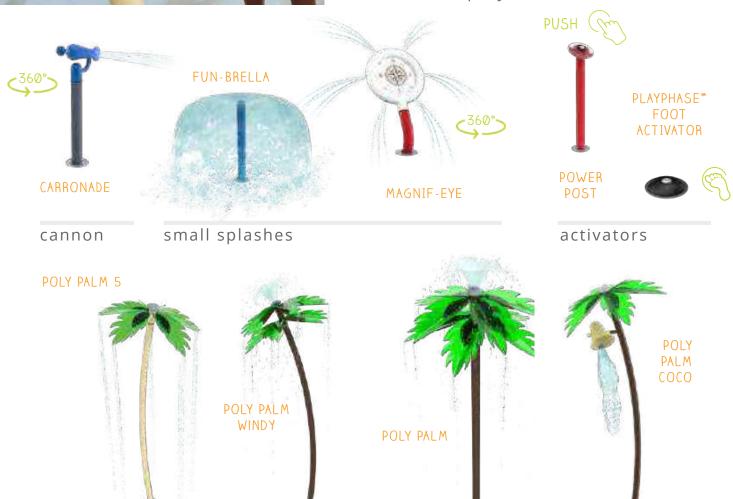

# PLAYPHASETM PLAYWITH UNLIMITED POTENTIAL

Design for the future with a sleek, flush-to-grade anchoring system.

Don't limit the possibilities of your next aquatic play project. Phase your installation, switch out spray features or plan for future expansions with **playPHASE™**, a flush-to-grade anchoring system exclusive to Waterplay® Solutions.

#### FIND FLEXIBILITY WITH PLAYPHASE™

playPHASE™ makes owning a splash pad EASIER! Easier to install, easier to maintain and easier to remove and replace features in future refurbishments.

PLAYPHASE\*\*
FOOT ACTIVATOR

Hands-free activation perfect for small spaces.

NEW PRODUC

#### PLAYPHASE\*\* BASE CAP

Flush-to-grade playPHASE cap when play features are removed.

#### PLAYPHASE \*\* GRAPHIC PLATE

Waterplay has numerous graphic collection options available. Contact our sales team for more details.

Flush-to-grade design safely conceals hardware.

Works with low, medium and high flow rates.

#### PLAYPHASE™ GROUND& GEYSER SPRAYS

The playPHASE™ Ground & Geyser spray options add playful water action to any space while providing the opportunity to change or phase your sprays throughout its life cycle.