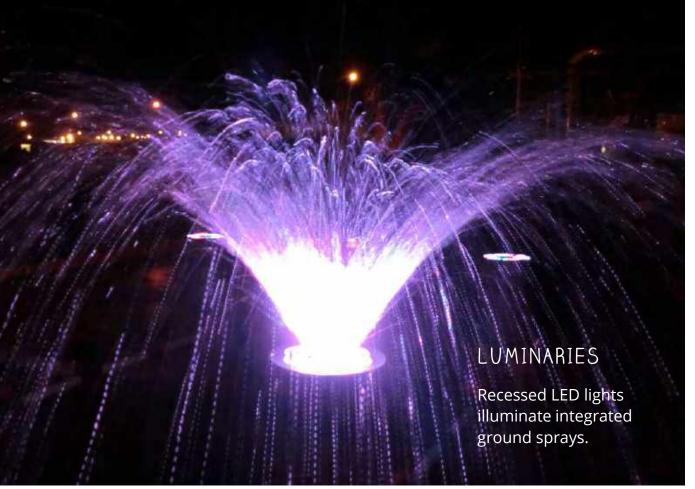

### GROUND SPRAYS

Ground sprays are an essential part of every design: use them alone or to complete a design with dynamic spray patterns. Keep the magic flowing after dark with Glow Effects and Luminaries!

### LUMINARIES & GLOW EFFECTS

MILLENIA STYLUS PARK CALIFORNIA, USA urban area Extend the hours of usage and create a striking water display that flows from day to night!
Luminaries create a multifunctional space that glimmers between play and visual art.