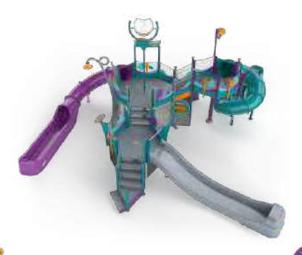

### **ADVENTURE**

AGES 4-

Give them an unforgettable adventure packed with skyhigh thrills, big splashes and unmatched play value.

- Perfect for larger projects and attractions
- Multiple pods & elevation changes!
- Perimeter splashes & interactive sprays
- Open and closed water slides
- 4', 6' and 8' spacious deck heights

### NAUTICAL ADVENTURE N300

SLIDES

3

WATER FEATURES 23

| LENGTH / WIDTH | 56'3" x 44'11" (17.1m x 13.7m) |
|----------------|--------------------------------|
| TOTAL HEIGHT   | 19'5" (5.9m)                   |