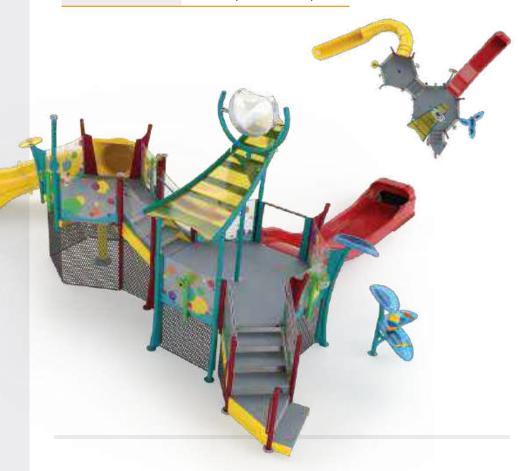

### **EXPLORATION**

AGES 2+ FROM TODDLER TO EXPERIENCED

KALEIDOSCOPE EXPLORATION K250

SLIDES 2

WATER FEATURES 17

LENGTH / WIDTH 46'10" x 39'9" (14.3m x 12.1m)

**TOTAL HEIGHT** 17'5" (5.3m)

ELEVATED AREA 137ft<sup>2</sup> (12.7m<sup>2</sup>)

APPLICATION Zero-depth / Pool / Slope

Visit www.waterplay.com for detailed product information