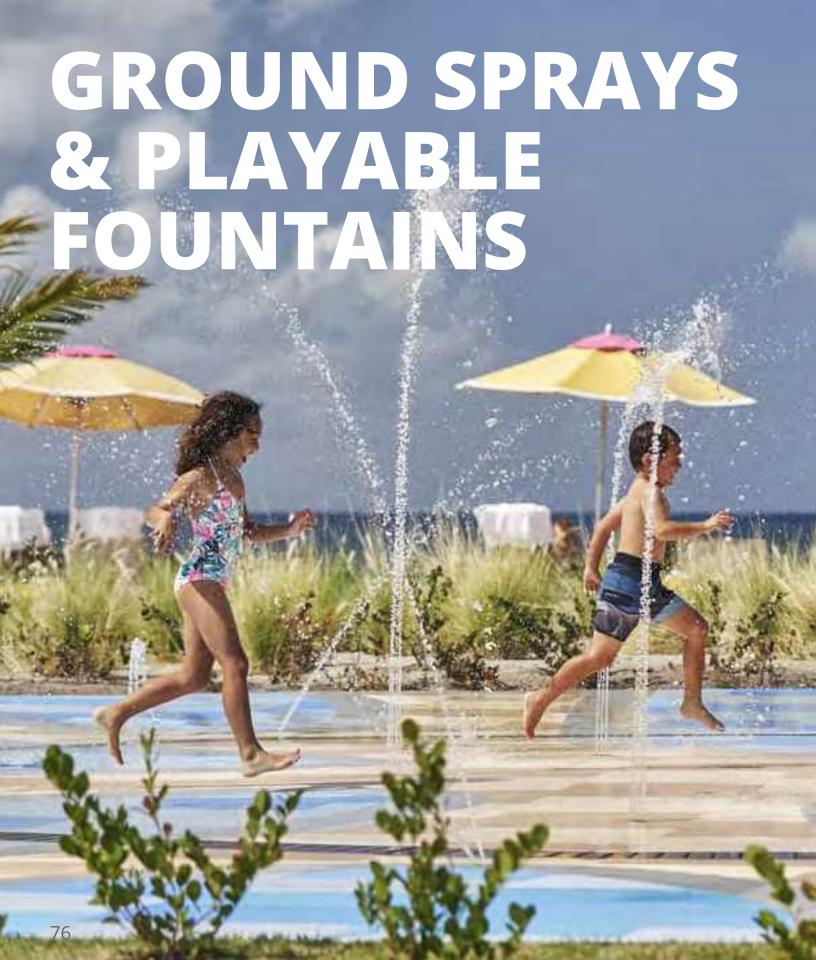

### GROUND SPRAYS

Ground sprays are an essential part of every design: use them alone or to complete a design with dynamic spray patterns. Keep the magic flowing after dark with Glow Effects and Luminaries!