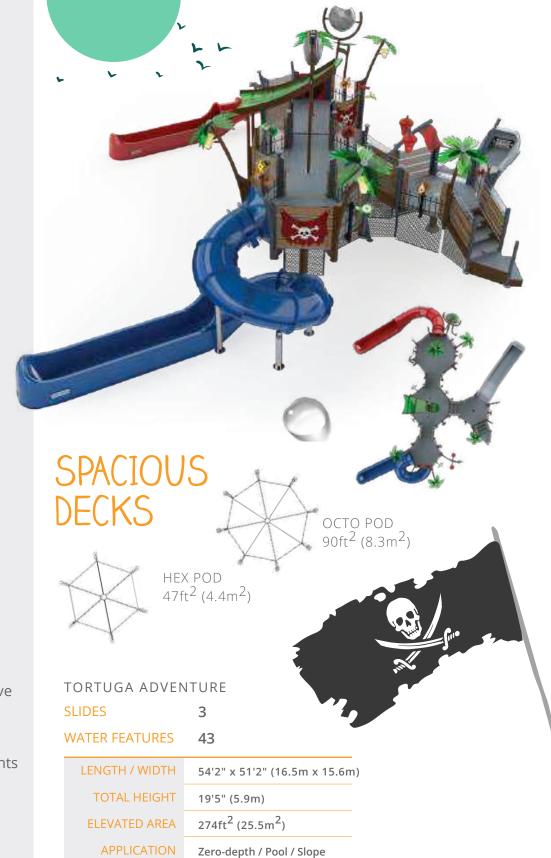

### NAUTICAL ADVENTURE N300

SLIDES

3

WATER FEATURES 23

| LENGTH / WIDTH | 56'3" x 44'11" (17.1m x 13.7m) |
|----------------|--------------------------------|
| TOTAL HEIGHT   | 19'5" (5.9m)                   |

ELEVATED AREA 184ft<sup>2</sup> (17.1m<sup>2</sup>)

APPLICATION Zero-depth / Pool / Slope