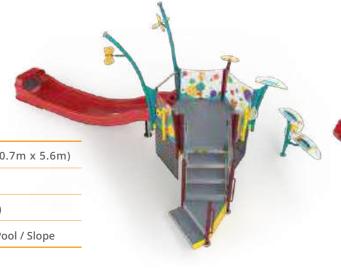

# DESIGNATURE DESIGNATURE SERIES

SLIDES 1

WATER FEATURES 10

LENGTH / WIDTH 35' x 18'9" (10.68m x 5.7m)

TOTAL HEIGHT 13' (3.96m)

ELEVATED AREA 47ft<sup>2</sup> (4.4m<sup>2</sup>)

APPLICATION Zero-depth / Pool / Slope