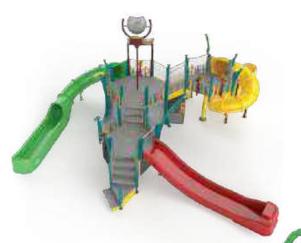

### **ADVENTURE**

AGES 4-

Give them an unforgettable adventure packed with skyhigh thrills, big splashes and unmatched play value.

- Perfect for larger projects and attractions
- Multiple pods & elevation changes!
- Perimeter splashes & interactive sprays
- Open and closed water slides
- 4', 6' and 8' spacious deck heights

### CIRQUE ADVENTURE C300

SLIDES

3

WATER FEATURES 23

TOTAL HEIGHT

LENGTH / WIDTH 56'3" x 44'11" (17.1m x 13.7m)

19'5" (5.9m)

ELEVATED AREA 184ft<sup>2</sup> (17.1m<sup>2</sup>)