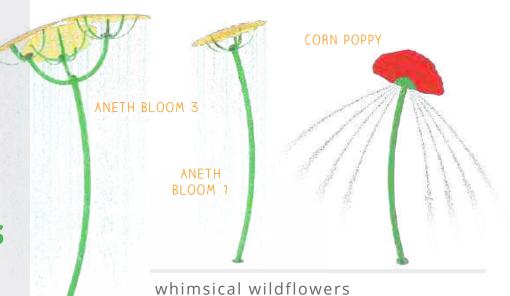

**Tall blades of grass**, whimsical wildflowers, smooth stones and friendly creatures—the Grasslands Collection brings the wonder and beauty of nature to the play pad.

#### cannons

activators

friendly shoots of grass

soakers and sprays

Find your way through giant wild flowers and splashing dew drops at these nature-inspired aquatic play spaces. These modern, eco-friendly designs create an attractive public space where communities can gather, relax and connect through play.