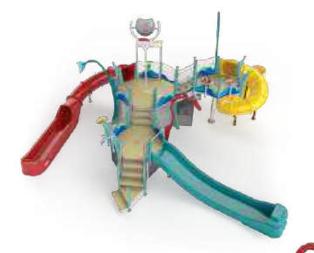

### **ADVENTURE**

AGES 4-

Give them an unforgettable adventure packed with skyhigh thrills, big splashes and unmatched play value.

- Perfect for larger projects and attractions
- Multiple pods & elevation changes!
- Perimeter splashes & interactive sprays
- Open and closed water slides
- 4', 6' and 8' spacious deck heights

### NAUTICAL ADVENTURE N300

SLIDES

3

WATER FEATURES 23

| LENGTH / WIDTH | 56'3" x 44'11" (17.1m x 13.7m) |
|----------------|--------------------------------|
| TOTAL HEIGHT   | 19'5" (5.9m)                   |