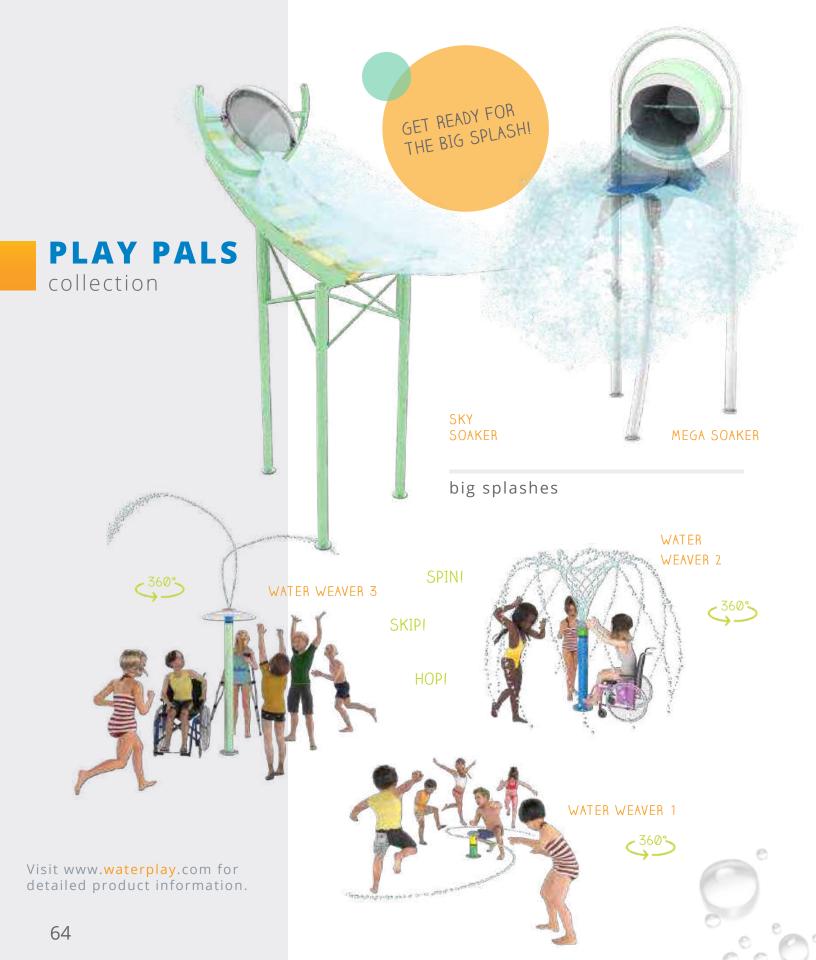

**Play Pals** move through any collection or play space! Whether you want to add more fun to your **Nautical** design, or build out a **Wildwood** adventure, Play Pals fit seamlessly into any space to help tell your story.

Play Pals are an offering of 'must-have' features that energize waterplayers wherever they go!

collection

Visit www.waterplay.com for detailed product information.

small splashes

cannons

serene stones

Seashells with a circle of stones create a contemplative tide pool for scientific exploration.