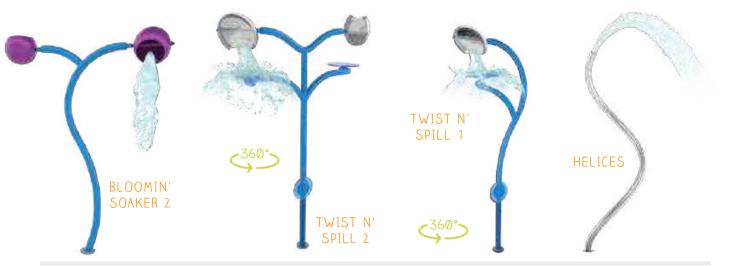

## REVOLUTIONS

**The Revolutions Collection** was designed on an axis. Featuring smooth lines, 360° revolutions, spirals and spheres, this stunning group of products and colours unites play with a contemporary design aesthetic.

### **REVOLUTIONS** collection

#### COLOUR THEME:

Visit www.waterplay.com for detailed product information.

small splashes

soakers & sprays

arches

Bold and vibrant, or subtle and soothing, the Revolutions Collection builds a playful momentum in any community space.