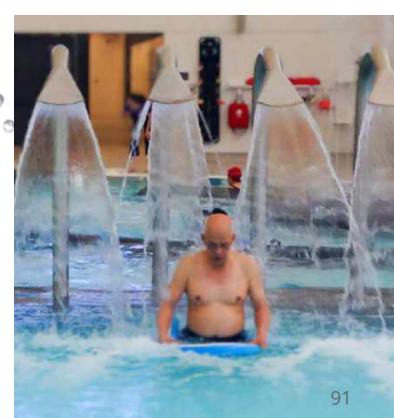

### THERAPY SPRAYS

Encourage repeat visits to your aquatic facility with this versatile hydrotherapy solution.

# MODERN, ELEGANT DESIGN... SOOTHE ACHING MUSCLES AND RELIEVE STRESS!

These dynamics water features double as a water massager and play element. The restorative sprays release a cascading shower of tranquil water to calm the mind, body and soul!