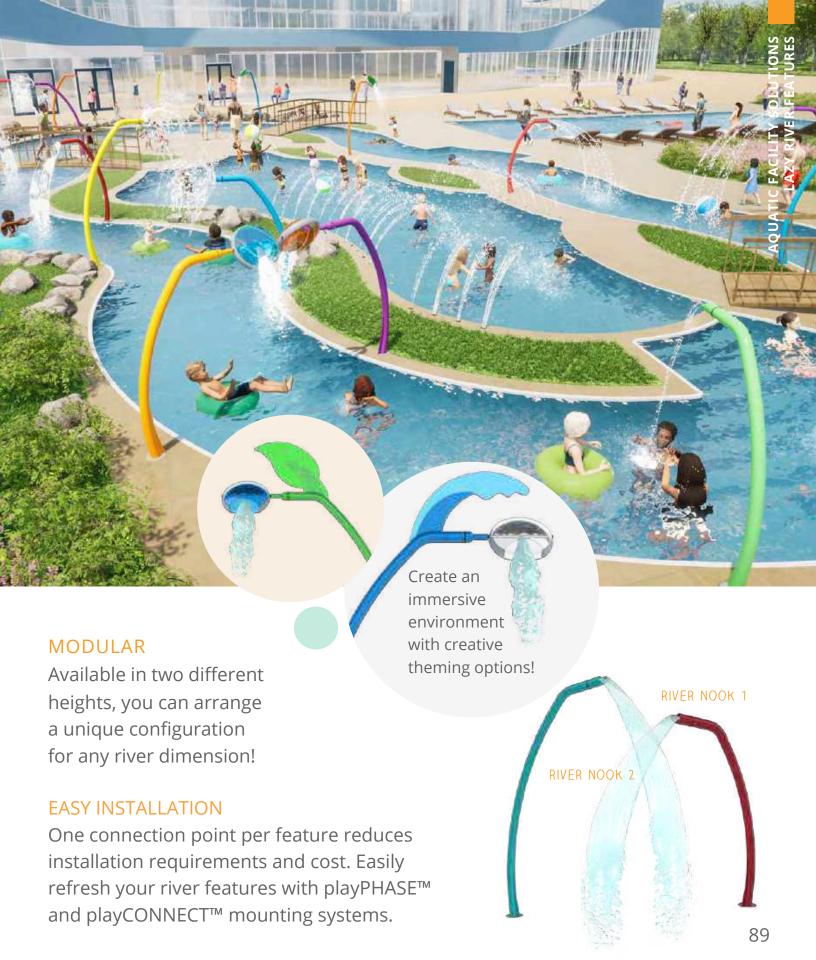

### **LAZY RIVER FEATURES**

From lazy to lively, these aquatic features transform lazy rivers into an attraction like no other! Turn your traditional lazy river into and adventure for all!

88

MODULAR DESIGN Build a unique configuration for any space.

EASY INSTALLATION One connection point per feature reduces installation requirements and cost.

basins & gullies

waterfalls

"If you can't go through an obstacle, go around it, Water does."

# PLAYPHASETM PLAYWITH UNLIMITED POTENTIAL

Design for the future with a sleek, flush-to-grade anchoring system.

Don't limit the possibilities of your next aquatic play project. Phase your installation, switch out spray features or plan for future expansions with **playPHASE™**, a flush-to-grade anchoring system exclusive to Waterplay® Solutions.