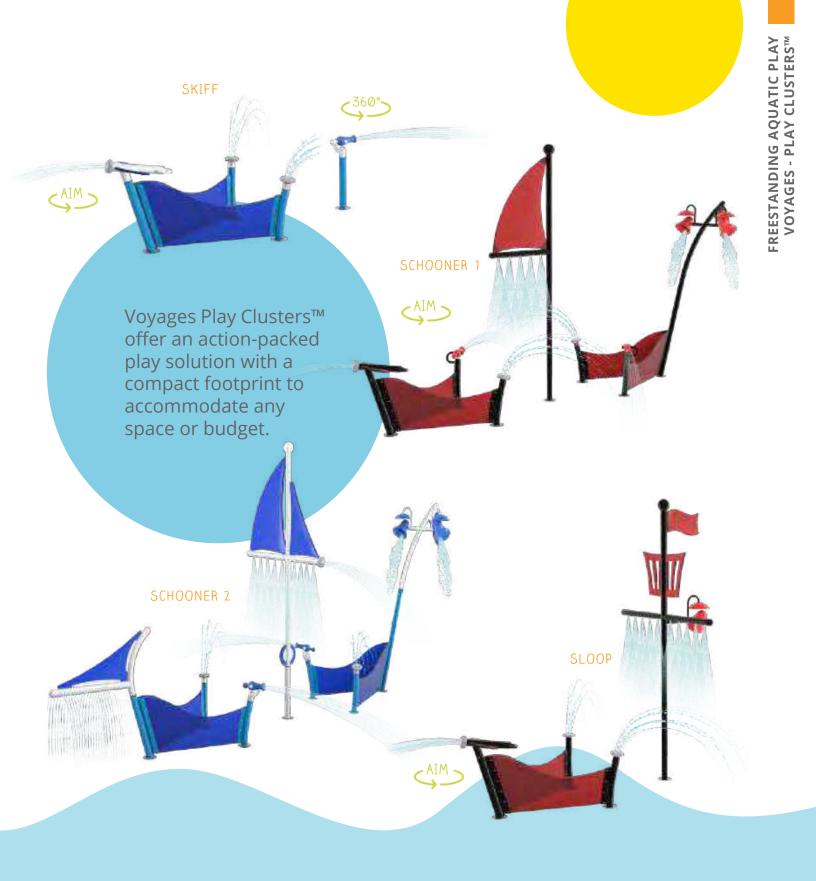

### **PLAY CLUSTERS™**

Encourage specific play styles through clusters of play perfect for any setting.

UNCOVER POCKETS OF PLAY AS THE TIDE FLOWS BETWEEN LAND AND SEA. WHEN WATERS RETREAT, SHALLOW POOLS ARE LEFT BETWEEN THE STONES TO EXPOSE COASTAL MARVELS FOR ALL TO DISCOVER.

### SET A COURSE FOR ADVENTURE WITH VOYAGES!

Perfect as a stand-alone attraction or part of a larger design, the **Voyages Play Clusters™** bring playful ships and sailing vessels to your next adventure! From the small and compact Skiff to the deluxe Schooner—each cluster offers a unique set of water effects and footprints to complement every space.