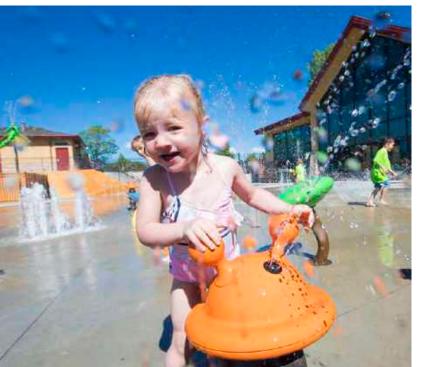

### GROUND SPRAYS

Ground sprays are an essential part of every design: use them alone or to complete a design with dynamic spray patterns. Keep the magic flowing after dark with Glow Effects and Luminaries!

THEY GO ANYWHERE...

cause & effect

multi-directional

playPHASE™