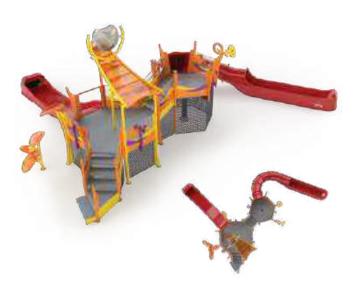

# NAUTICAL collection

**Escape to the high seas.** The Nautical Collection is sure to unleash adventure and courage in waterplayers of all ages and abilities. Brave the open water on the H.M.S. Waterplay, spray the nearest pirate or make friends with the wiggly Octopus!

### NAUTICAL ADVENTURE N300

SLIDES

3

WATER FEATURES 23

| LENGTH / WIDTH | 56'3" x 44'11" (17.1m x 13.7m) |
|----------------|--------------------------------|
| TOTAL HEIGHT   | 19'5" (5.9m)                   |

ELEVATED AREA 184ft<sup>2</sup> (17.1m<sup>2</sup>)

APPLICATION Zero-depth / Pool / Slope