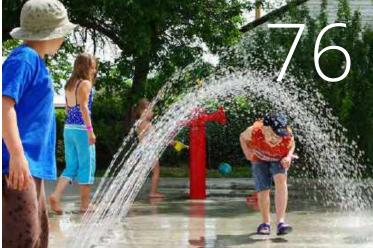

### GROUND SPRAYS

Ground sprays are an essential part of every design: use them alone or to complete a design with dynamic spray patterns. Keep the magic flowing after dark with Glow Effects and Luminaries!

THEY GO ANYWHERE...

cause & effect

multi-directional

playPHASE™

## STOMP, DANCE,

### **PUDDLES!**

An exciting take on the traditional ground spray, Puddles bring the fun of rain puddles to the play pad. Designed with a squishy jump pad, this ground spray encourages waterplayers to stomp, dance or hop to create a splashy water effect.