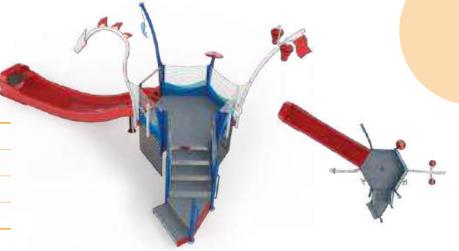

### NAUTICAL DISCOVERY SERIES N100

SLIDES 1

WATER FEATURES 10

LENGTH / WIDTH 32' x 16'5" (10m x 5m)

TOTAL HEIGHT 13'9" (4.2m)

ELEVATED AREA 47ft<sup>2</sup> (4.4m<sup>2</sup>)

APPLICATION Zero-depth / Pool / Slope

# DESIGNATURE DESIGNATURE SERIES

### **DISCOVERY**

AGES 2+ FROM TODDLER TO EXPERIENCED

Visit www.waterplay.com for detailed product information

| LENGTH / WIDTH | 35'5" x 33'5" (10.8m x 10.2m           |
|----------------|----------------------------------------|
| TOTAL HEIGHT   | 14'8" (4.5m)                           |
| ELEVATED AREA  | 90ft <sup>2</sup> (8.3m <sup>2</sup> ) |
| APPLICATION    | Zero-depth / Pool / Slope              |