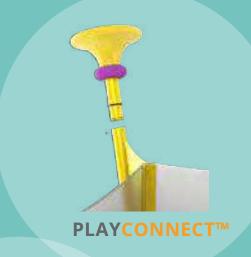

er into and adventure for all!

88









### THERAPY SPRAYS

Encourage repeat visits to your aquatic facility with this versatile hydrotherapy solution.

# MODERN, ELEGANT DESIGN... SOOTHE ACHING MUSCLES AND RELIEVE STRESS!



These dynamics water features double as a water massager and play element. The restorative sprays release a cascading shower of tranquil water to calm the mind, body and soul!





Activity Towers are multi-level water play structures that provide captivating visitor experiences for waterplayers of all ages. Perfect for any facility or environment, they adapt to your unique space and can be phased over time for enduring play value.







### EXPAND YOUR ADVENTURE!

PLAN FOR TOMORROW WITH TODAY'S BUDGET

...USING OUR
UNIVERSAL
REMOVABLE FEATURE
MOUNTING SYSTEMS!





DESIGNATURE DESIGNATURE SERIES



AGES 2+ FROM TODDLER TO EXPERIENCED

Neatly packed mini play structures with multiple spray encounters and design themes!

- Perfect for tight spaces and smaller projects
- Perimeter splashes and calm water effects
- 4' deck height & water slide

Visit www.waterplay.com for detailed product information.





NAUTICAL MINI N101

SLIDES

WATER FEATURES 3

LENGTH / WIDTH 27'5" x 23'2" (8.4m x 7.1m)

TOTAL HEIGHT 14'6" (4.44m)

APPLICATION Zero-depth / Pool / Slope



#### GRASSLANDS MINI G100

SLIDES

WATER FEATURES 4

LENGTH / WIDTH 23'10" x 13'3" (7.26m x 4.04m)

TOTAL HEIGHT 14'

14'5" (4.4m)

APPLICATION

Zero-depth / Pool / Slope



NAUTICAL MINI N100

SLIDES 1

WATER FEATURES 4

LENGTH / WIDTH
TOTAL HEIGHT

24'x 14'3" (7.3m x 4.34m)

13'3" (4.04m)