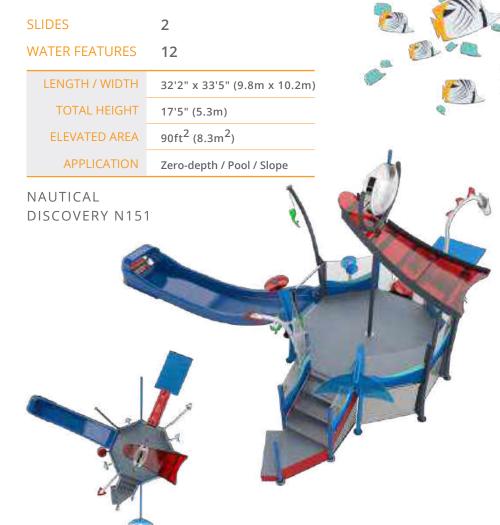

### NAUTICAL DISCOVERY N150

SLIDES 2

WATER FEATURES 13

APPLICATION

| LENGTH / WIDTH | 35'5" x 33'5" (10.8m x 10.2m)          |
|----------------|----------------------------------------|
| TOTAL HEIGHT   | 14'8" (4.5m)                           |
| ELEVATED AREA  | 90ft <sup>2</sup> (8.3m <sup>2</sup> ) |

Zero-depth / Pool / Slope