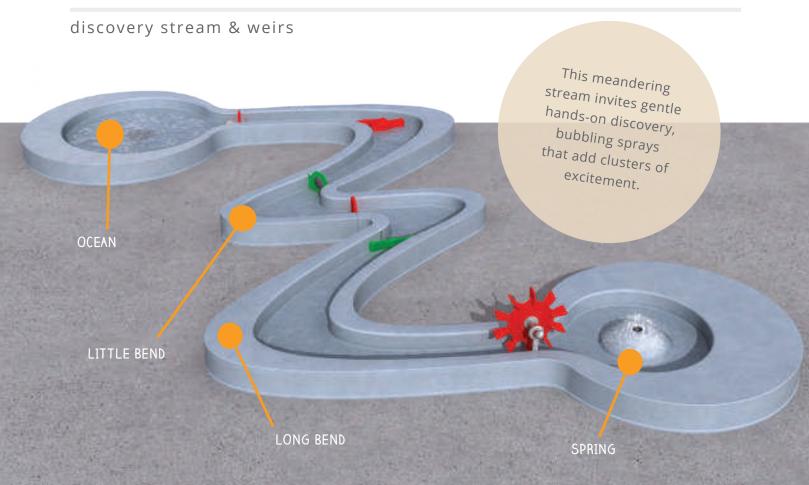

Margaret Atwood
The Penelopiad

Inspired by nature, designed for fun—the **Discovery Stream** is a modular stream bed packed full of fascinating water weirs that challenge the mind and evoke thoughtful play. Perfect for waterplayers of all ages and abilities.

**DISCOVERY PLAY** is designed to spark exploration, wonderment, intrigue and discovery. Children of all ages can move, touch and manipulate the flow using interactive weirs that will exercise their minds and problem solving skills.

A cascading adventure for inquisitive waterplayers who like to explore the different ways that water moves.

Guide the water into waterfalls and gullies, through spinning weirs and tipping buckets, across sneaky holes and into whirling basins. Waterways offers a new adventure at every turn.