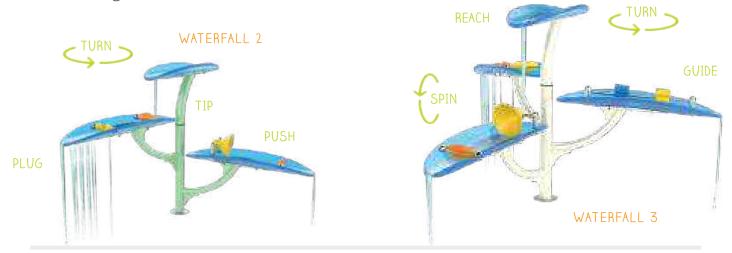

**DISCOVERY PLAY** is designed to spark exploration, wonderment, intrigue and discovery. Children of all ages can move, touch and manipulate the flow using interactive weirs that will exercise their minds and problem solving skills.

A cascading adventure for inquisitive waterplayers who like to explore the different ways that water moves.

Guide the water into waterfalls and gullies, through spinning weirs and tipping buckets, across sneaky holes and into whirling basins. Waterways offers a new adventure at every turn.

MODULAR DESIGN Build a unique configuration for any space.

EASY INSTALLATION One connection point per feature reduces installation requirements and cost.

basins & gullies

waterfalls

"If you can't go through an obstacle, go around it, Water does."