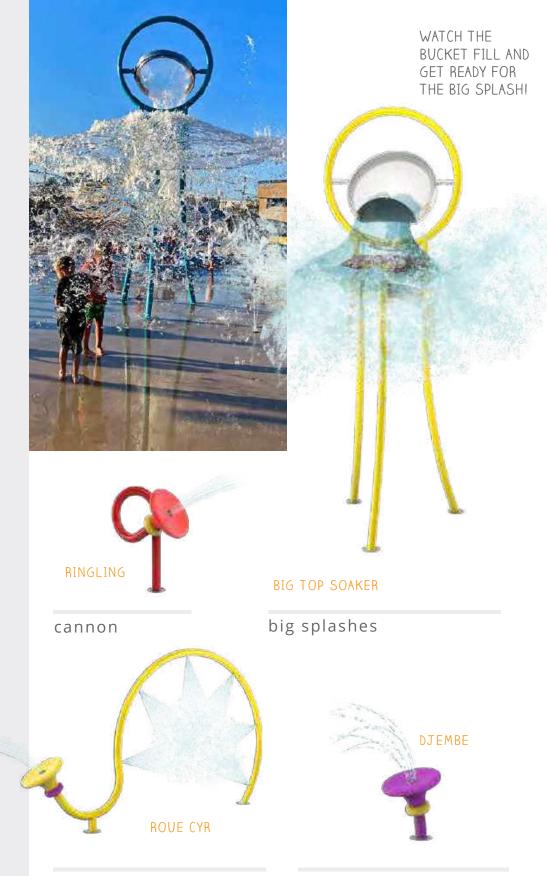

## FREESTANDING AQUATIC PLAY

A great aquatic play space should offer collaboration, physical movement, scientific inquiry, make believe and challenging play opportunities, supporting the unique development stages to every waterplayer. From spray cannons, to larger-than-life dumping buckets, small splashes and interactive play features, Waterplay provides a wide range of products to complete any community space design, as well as enhance visitor experiences at waterparks, entertainment centres, aquatic facilities, and holiday parks!

## REVOLUTIONS

**The Revolutions Collection** was designed on an axis. Featuring smooth lines, 360° revolutions, spirals and spheres, this stunning group of products and colours unites play with a contemporary design aesthetic.

#### COLOUR THEME:

Visit www.waterplay.com for detailed product information.

small splashes

soakers & sprays

arches

Bold and vibrant, or subtle and soothing, the Revolutions Collection builds a playful momentum in any community space.