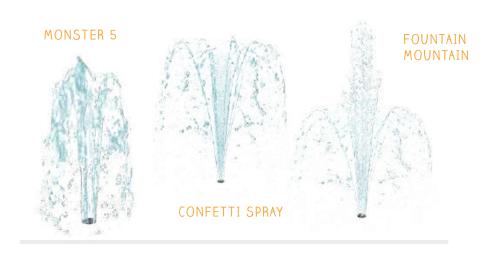

### GROUND SPRAYS

Ground sprays are an essential part of every design: use them alone or to complete a design with dynamic spray patterns. Keep the magic flowing after dark with Glow Effects and Luminaries!

THEY GO ANYWHERE...

cause & effect

multi-directional

playPHASE™