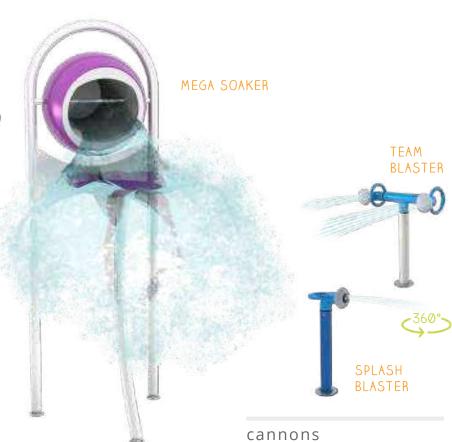

#### cannons

activators

friendly shoots of grass

soakers and sprays

Find your way through giant wild flowers and splashing dew drops at these nature-inspired aquatic play spaces. These modern, eco-friendly designs create an attractive public space where communities can gather, relax and connect through play.