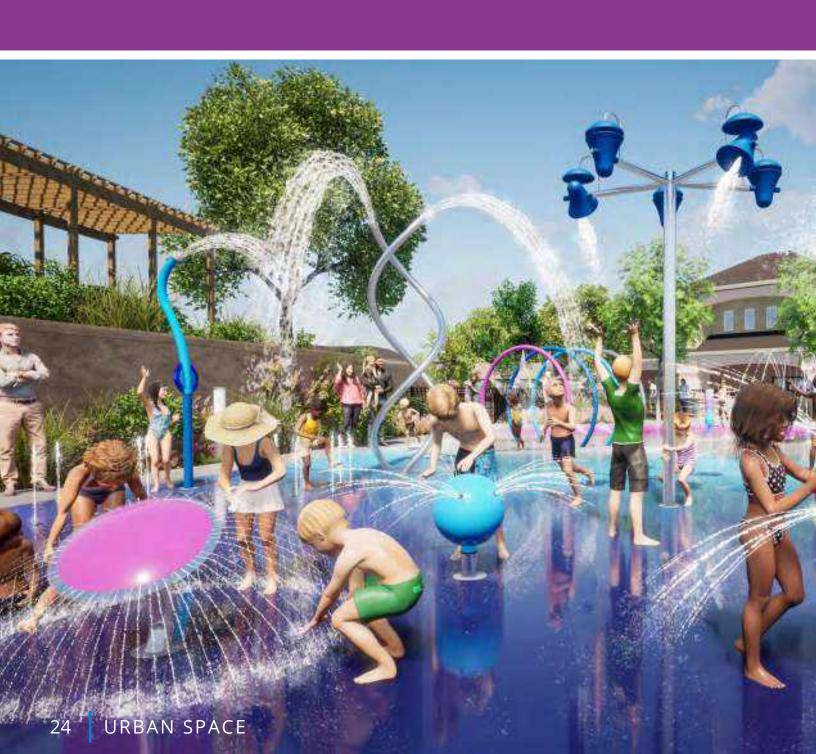

## FREESTANDING AQUATIC PLAY

A great aquatic play space should offer collaboration, physical movement, scientific inquiry, make believe and challenging play opportunities, supporting the unique development stages to every waterplayer. From spray cannons, to larger-than-life dumping buckets, small splashes and interactive play features, Waterplay provides a wide range of products to complete any community space design, as well as enhance visitor experiences at waterparks, entertainment centres, aquatic facilities, and holiday parks!