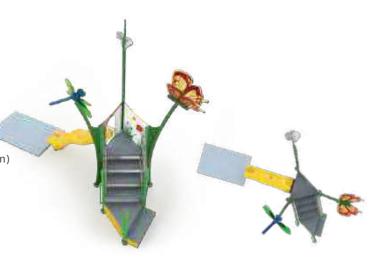

#### KALEIDOSCOPE MINI K100

**SLIDES** 

- 1

WATER FEATURES 4

LENGTH / WIDTH

22'6" x 13'8" (6.85m x 4.17m)

TOTAL HEIGHT

13'3" (4.04m)