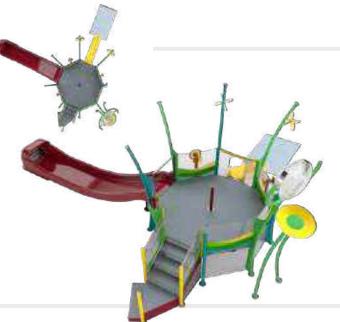

#### **GRASSLANDS EXPLORATION G250**

SLIDES 2

WATER FEATURES 17

| LENGTH / WIDTH | 46'10" x 39'9" (14.3m x 12.1m)           |
|----------------|------------------------------------------|
| TOTAL HEIGHT   | 17'5" (5.3m)                             |
| ELEVATED AREA  | 137ft <sup>2</sup> (12.7m <sup>2</sup> ) |
| APPLICATION    | Zero-depth / Pool / Slope                |