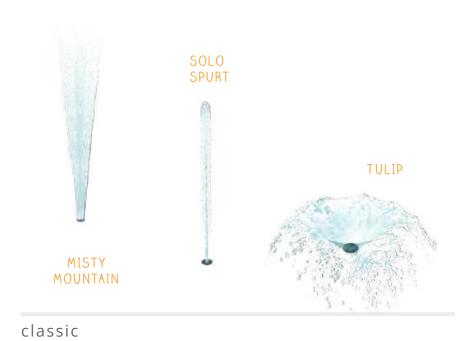

### GROUND SPRAYS

Ground sprays are an essential part of every design: use them alone or to complete a design with dynamic spray patterns. Keep the magic flowing after dark with Glow Effects and Luminaries!

THEY GO ANYWHERE...

cause & effect

multi-directional

playPHASE™