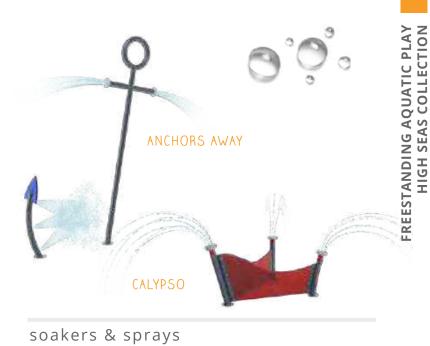

# NAUTICAL collection

**Escape to the high seas.** The Nautical Collection is sure to unleash adventure and courage in waterplayers of all ages and abilities. Brave the open water on the H.M.S. Waterplay, spray the nearest pirate or make friends with the wiggly Octopus!

soakers & sprays

Inspired by South Africa's subtropical beaches, the WavePark Gateway Entertainment Centre takes families on a refreshingly cool adventure. Set sail on a magnificent pirate ship, navigate tidal waves from the Mega Soaker and hang out under the showering palms. The perfect reward after a busy day of shopping.