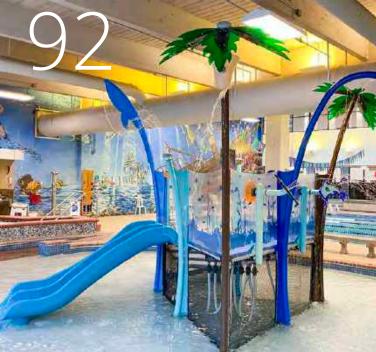

Activity Towers are multi-level water play structures that provide captivating visitor experiences for waterplayers of all ages. Perfect for any facility or environment, they adapt to your unique space and can be phased over time for enduring play value.

### EXPAND YOUR ADVENTURE!

PLAN FOR TOMORROW WITH TODAY'S BUDGET

...USING OUR
UNIVERSAL
REMOVABLE FEATURE
MOUNTING SYSTEMS!

DESIGNATURE DESIGNATURE SERIES

AGES 2+ FROM TODDLER TO EXPERIENCED

Neatly packed mini play structures with multiple spray encounters and design themes!