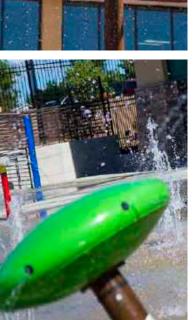

Oakvale Farm & Fauna World put an end to off-season slumps with a water park that keeps visitors cool year round. Highlighting their wildlife theme with the Wildwood Collection, the splash pad comes alive with water cannon koalas, a spiral tunnel coiled like a python and small features that introduce waterplayers to native critters like kangaroos and wombats.