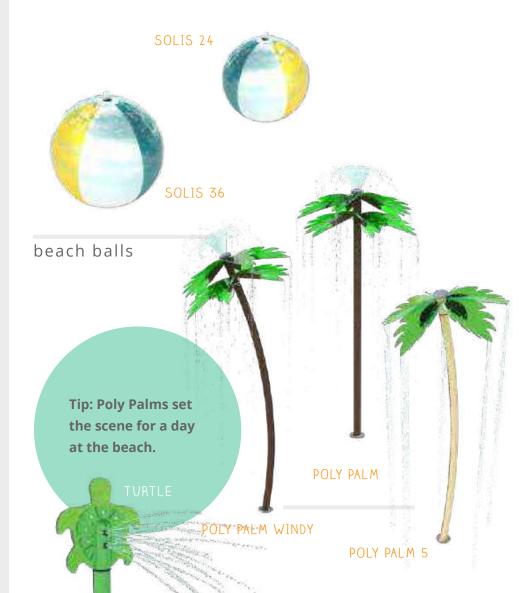

**Embrace the great outdoors** with the Nature Collection. Giant raining leaves, trees, flowers, spraying cat tails and wiggly water cannons are designed to peak the imagination of all waterplayers, young and experienced.

### COLOUR THEME:

ACCENTS

Our **Nature Collection** is adaptable. Use the Ranch and Jungle themed products to build onto the Wildwood Collection and tell a story that's not only unique, but full of themed fun!