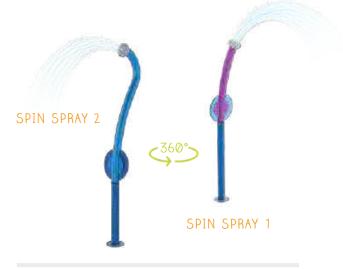

## REVOLUTIONS

**The Revolutions Collection** was designed on an axis. Featuring smooth lines, 360° revolutions, spirals and spheres, this stunning group of products and colours unites play with a contemporary design aesthetic.

### **REVOLUTIONS** collection

#### COLOUR THEME:

Visit www.waterplay.com for detailed product information.

small splashes

soakers & sprays

arches

Bold and vibrant, or subtle and soothing, the Revolutions Collection builds a playful momentum in any community space.