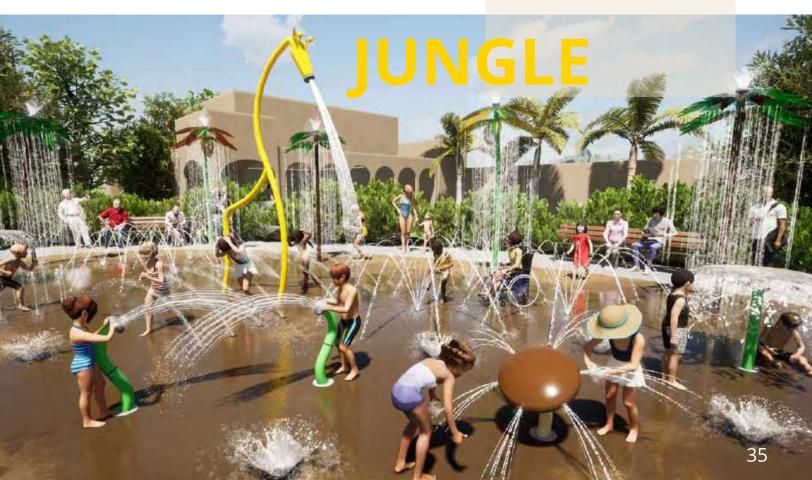

### RANCH & JUNGLE nature collection

### COLOUR THEME:

ACCENTS

Our **Nature Collection** is adaptable. Use the Ranch and Jungle themed products to build onto the Wildwood Collection and tell a story that's not only unique, but full of themed fun!