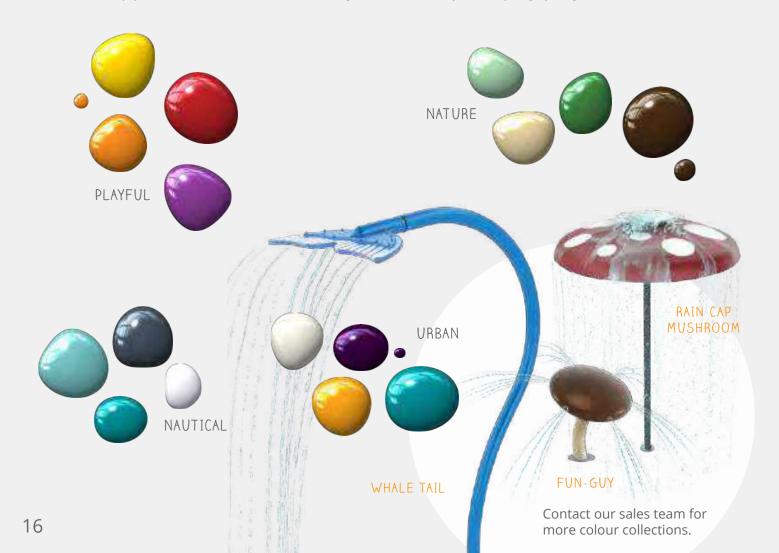

## COLOUR INSPIRATION

Pairing colours can be tricky and choosing combinations that work together effectively is key to the success of your design. By selecting one of Waterplay's **harmonized colour collections,** you can comfortably reinforce a unified, themed appearance to ensure that your next aquatic play project hits the mark.