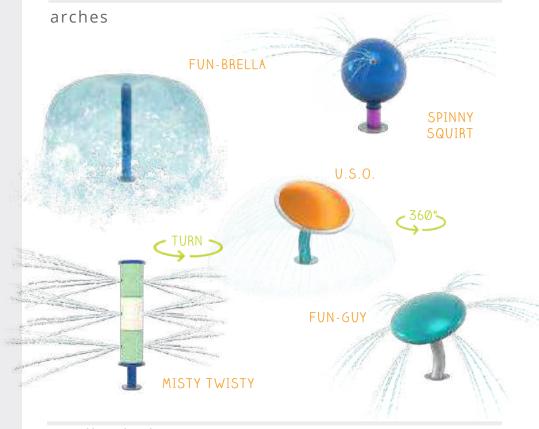

## REVOLUTIONS

**The Revolutions Collection** was designed on an axis. Featuring smooth lines, 360° revolutions, spirals and spheres, this stunning group of products and colours unites play with a contemporary design aesthetic.

### **REVOLUTIONS** collection

#### COLOUR THEME:

Visit www.waterplay.com for detailed product information.

small splashes

soakers & sprays

arches

Bold and vibrant, or subtle and soothing, the Revolutions Collection builds a playful momentum in any community space.