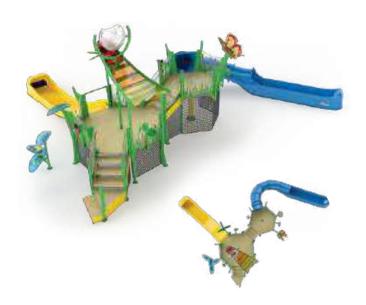

# NAUTICAL collection

**Escape to the high seas.** The Nautical Collection is sure to unleash adventure and courage in waterplayers of all ages and abilities. Brave the open water on the H.M.S. Waterplay, spray the nearest pirate or make friends with the wiggly Octopus!

### NAUTICAL ADVENTURE N300

SLIDES

3

WATER FEATURES 23

| LENGTH / WIDTH | 56'3" x 44'11" (17.1m x 13.7m) |
|----------------|--------------------------------|
| TOTAL HEIGHT   | 19'5" (5.9m)                   |

ELEVATED AREA 184ft<sup>2</sup> (17.1m<sup>2</sup>)

APPLICATION Zero-depth / Pool / Slope