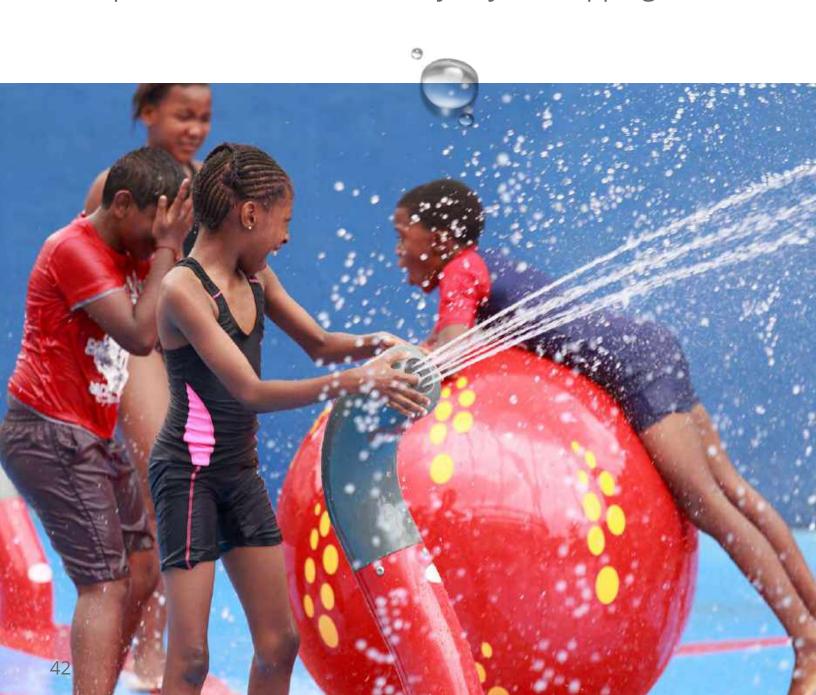

# NAUTICAL collection

**Escape to the high seas.** The Nautical Collection is sure to unleash adventure and courage in waterplayers of all ages and abilities. Brave the open water on the H.M.S. Waterplay, spray the nearest pirate or make friends with the wiggly Octopus!

soakers & sprays

Inspired by South Africa's subtropical beaches, the WavePark Gateway Entertainment Centre takes families on a refreshingly cool adventure. Set sail on a magnificent pirate ship, navigate tidal waves from the Mega Soaker and hang out under the showering palms. The perfect reward after a busy day of shopping.