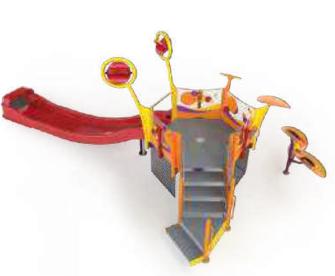

### NAUTICAL DISCOVERY SERIES N100

SLIDES 1

WATER FEATURES 10

LENGTH / WIDTH 32' x 16'5" (10m x 5m)

TOTAL HEIGHT 13'9" (4.2m)

ELEVATED AREA 47ft<sup>2</sup> (4.4m<sup>2</sup>)

APPLICATION Zero-depth / Pool / Slope

# DESIGNATURE DESIGNATURE SERIES

### **DISCOVERY**

AGES 2+ FROM TODDLER TO EXPERIENCED

Visit www.waterplay.com for detailed product information

| LENGTH / WIDTH | 35'5" x 33'5" (10.8m x 10.2m           |
|----------------|----------------------------------------|
| TOTAL HEIGHT   | 14'8" (4.5m)                           |
| ELEVATED AREA  | 90ft <sup>2</sup> (8.3m <sup>2</sup> ) |
| APPLICATION    | Zero-depth / Pool / Slope              |