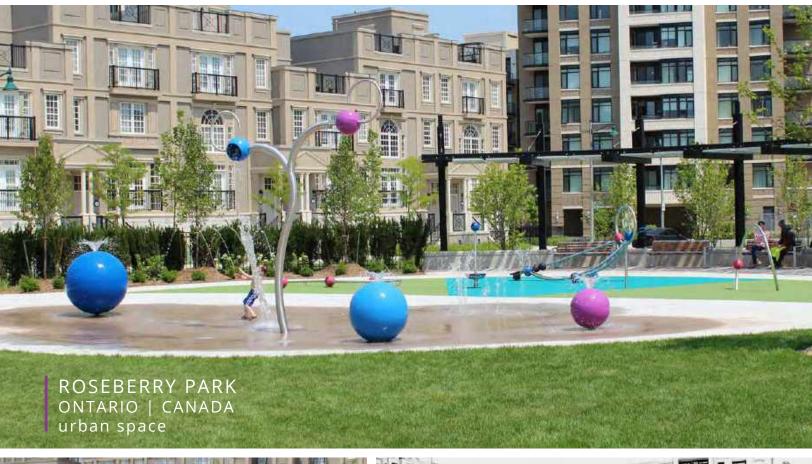

Oakvale Farm & Fauna World put an end to off-season slumps with a water park that keeps visitors cool year round. Highlighting their wildlife theme with the Wildwood Collection, the splash pad comes alive with water cannon koalas, a spiral tunnel coiled like a python and small features that introduce waterplayers to native critters like kangaroos and wombats.