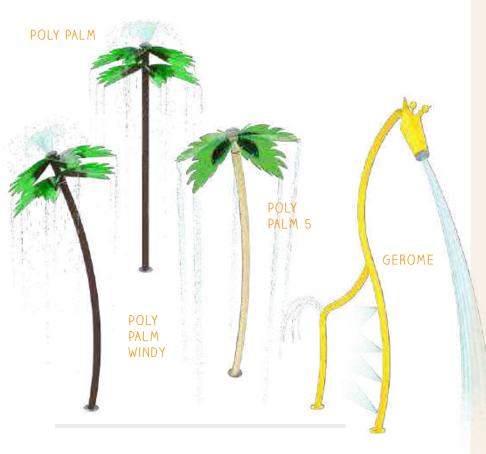

**Embrace the great outdoors** with the Nature Collection. Giant raining leaves, trees, flowers, spraying cat tails and wiggly water cannons are designed to peak the imagination of all waterplayers, young and experienced.

### RANCH & JUNGLE nature collection

### COLOUR THEME:

ACCENTS

Our **Nature Collection** is adaptable. Use the Ranch and Jungle themed products to build onto the Wildwood Collection and tell a story that's not only unique, but full of themed fun!