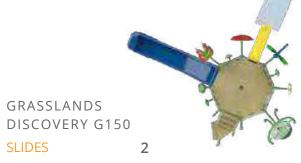

### NAUTICAL DISCOVERY N150

SLIDES 2

WATER FEATURES 13

APPLICATION

| LENGTH / WIDTH | 35'5" x 33'5" (10.8m x 10.2m)          |
|----------------|----------------------------------------|
| TOTAL HEIGHT   | 14'8" (4.5m)                           |
| ELEVATED AREA  | 90ft <sup>2</sup> (8.3m <sup>2</sup> ) |