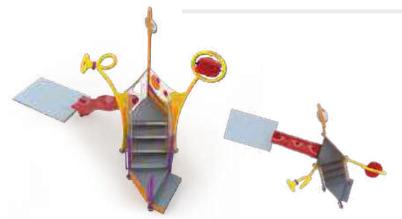

### NAUTICAL DISCOVERY SERIES N100

SLIDES 1

WATER FEATURES 10

LENGTH / WIDTH 32' x 16'5" (10m x 5m)

TOTAL HEIGHT 13'9" (4.2m)

ELEVATED AREA 47ft<sup>2</sup> (4.4m<sup>2</sup>)

APPLICATION Zero-depth / Pool / Slope