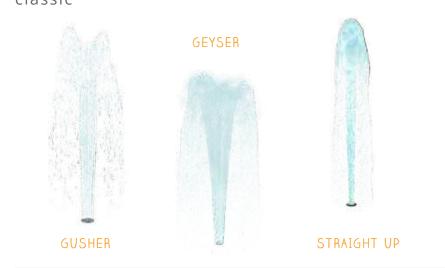

### GROUND SPRAYS

Ground sprays are an essential part of every design: use them alone or to complete a design with dynamic spray patterns. Keep the magic flowing after dark with Glow Effects and Luminaries!

THEY GO ANYWHERE...

cause & effect

multi-directional

playPHASE™