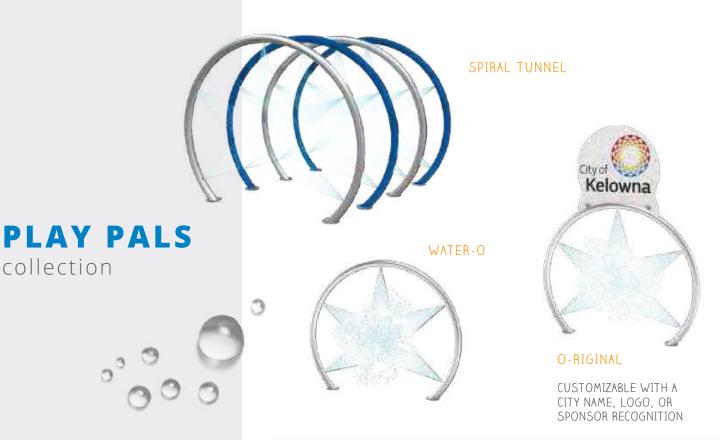

**Play Pals** move through any collection or play space! Whether you want to add more fun to your **Nautical** design, or build out a **Wildwood** adventure, Play Pals fit seamlessly into any space to help tell your story.

Play Pals are an offering of 'must-have' features that energize waterplayers wherever they go!

collection

Visit www.waterplay.com for detailed product information.

small splashes

cannons

serene stones

Seashells with a circle of stones create a contemplative tide pool for scientific exploration.