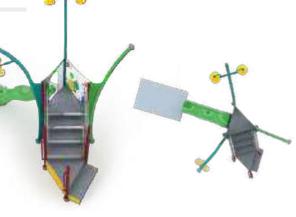

#### GRASSLANDS MINI G100

SLIDES

WATER FEATURES 4

LENGTH / WIDTH 23'10" x 13'3" (7.26m x 4.04m)

TOTAL HEIGHT 14'

14'5" (4.4m)

APPLICATION

Zero-depth / Pool / Slope