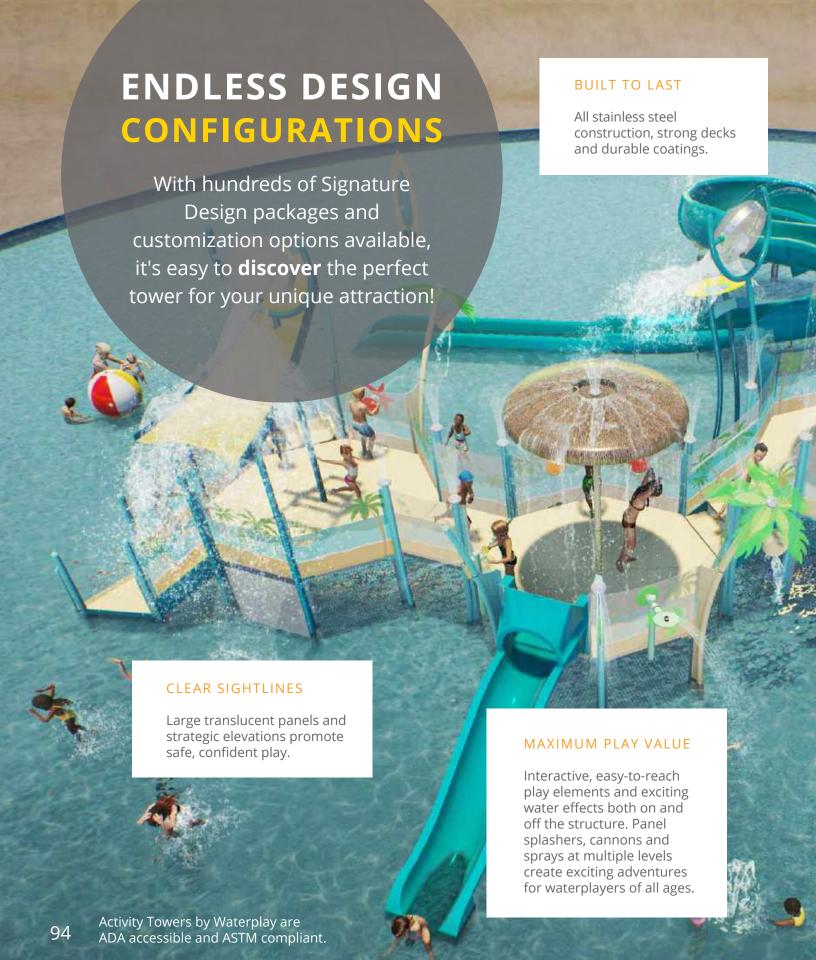

Activity Towers are multi-level water play structures that provide captivating visitor experiences for waterplayers of all ages. Perfect for any facility or environment, they adapt to your unique space and can be phased over time for enduring play value.