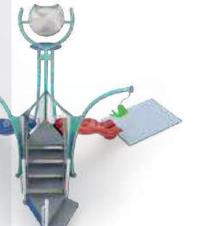

NAUTICAL MINI N100

SLIDES 1

WATER FEATURES 4

LENGTH / WIDTH
TOTAL HEIGHT

24'x 14'3" (7.3m x 4.34m)

13'3" (4.04m)

APPLICATION

Zero-depth / Pool / Slope