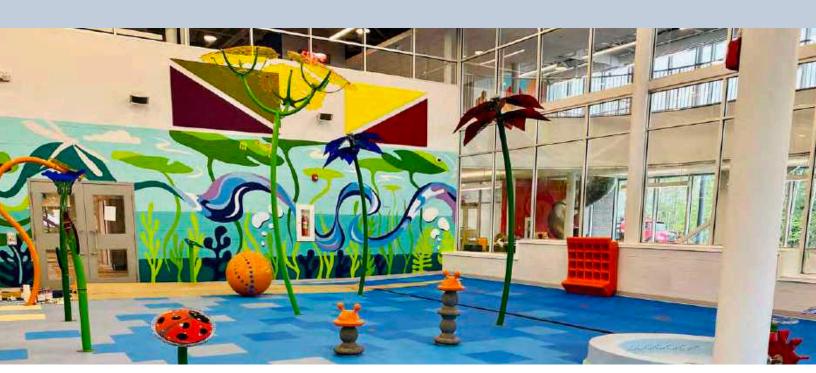

## FREESTANDING AQUATIC PLAY

A great aquatic play space should offer collaboration, physical movement, scientific inquiry, make believe and challenging play opportunities, supporting the unique development stages to every waterplayer. From spray cannons, to larger-than-life dumping buckets, small splashes and interactive play features, Waterplay provides a wide range of products to complete any community space design, as well as enhance visitor experiences at waterparks, entertainment centres, aquatic facilities, and holiday parks!

**Embrace the great outdoors** with the Nature Collection. Giant raining leaves, trees, flowers, spraying cat tails and wiggly water cannons are designed to peak the imagination of all waterplayers, young and experienced.