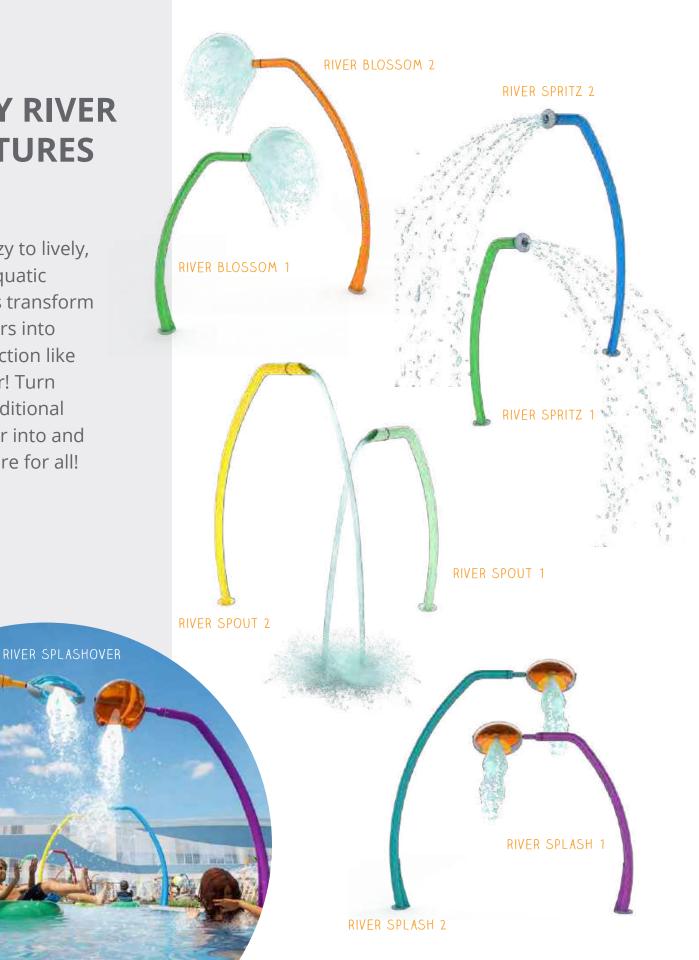

### **LAZY RIVER FEATURES**

From lazy to lively, these aquatic features transform lazy rivers into an attraction like no other! Turn your traditional lazy river into and adventure for all!

88