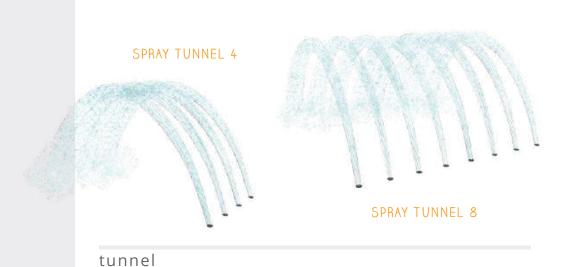

### GROUND SPRAYS

Ground sprays are an essential part of every design: use them alone or to complete a design with dynamic spray patterns. Keep the magic flowing after dark with Glow Effects and Luminaries!

THEY GO ANYWHERE...

cause & effect

multi-directional

playPHASE™