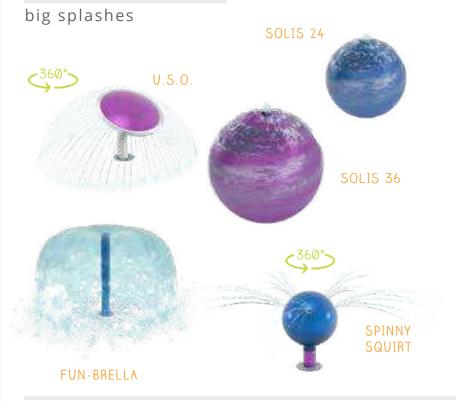

Designed for exploration, soaring water effects and big splashes, **the Shoreline Collection** guides waterplayers from the grassy meadows into a tidal zone of curious gulls and dancing kites.

Visit www.waterplay.com for detailed product information.