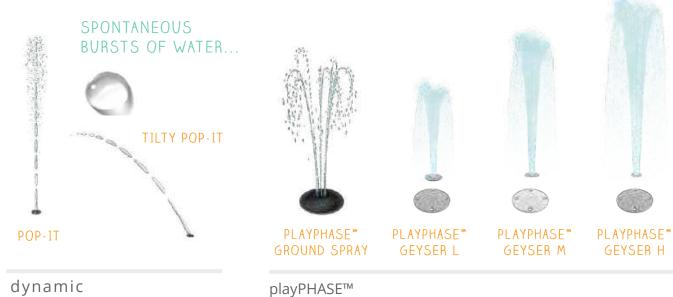

# PLAYPHASETM PLAYWITH UNLIMITED POTENTIAL

Design for the future with a sleek, flush-to-grade anchoring system.

Don't limit the possibilities of your next aquatic play project. Phase your installation, switch out spray features or plan for future expansions with **playPHASE™**, a flush-to-grade anchoring system exclusive to Waterplay® Solutions.

#### FIND FLEXIBILITY WITH PLAYPHASE™

playPHASE™ makes owning a splash pad EASIER! Easier to install, easier to maintain and easier to remove and replace features in future refurbishments.

PLAYPHASE\*\*
FOOT ACTIVATOR

#### PLAYPHASE™ GROUND& GEYSER SPRAYS

The playPHASE™ Ground & Geyser spray options add playful water action to any space while providing the opportunity to change or phase your sprays throughout its life cycle.