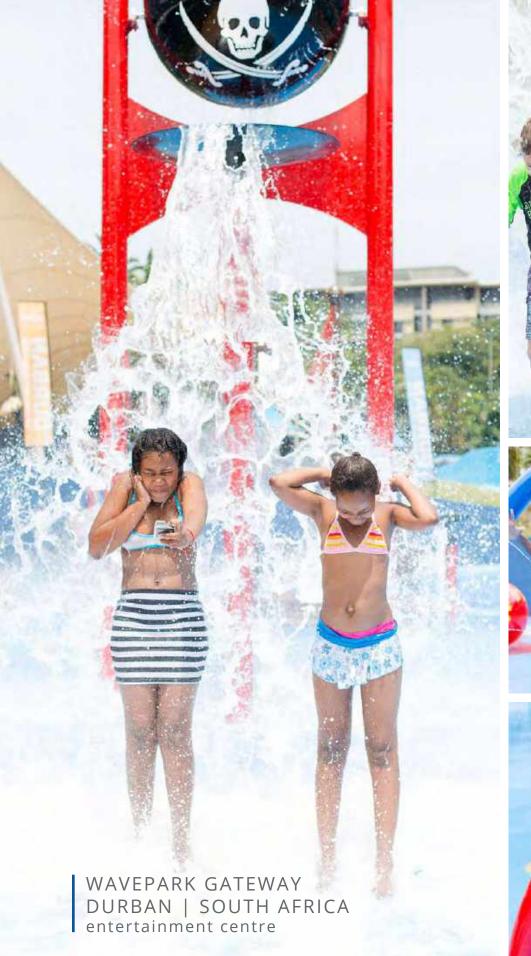

soakers & sprays

Inspired by South Africa's subtropical beaches, the WavePark Gateway Entertainment Centre takes families on a refreshingly cool adventure. Set sail on a magnificent pirate ship, navigate tidal waves from the Mega Soaker and hang out under the showering palms. The perfect reward after a busy day of shopping.