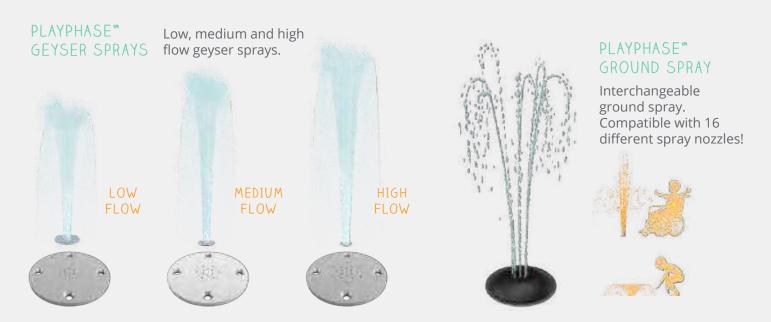

#### PLAYPHASE™ GROUND& GEYSER SPRAYS

The playPHASE™ Ground & Geyser spray options add playful water action to any space while providing the opportunity to change or phase your sprays throughout its life cycle.

#### PLAYPHASE \*\* GRAPHIC PLATE

Waterplay has numerous graphic collection options available. Contact our sales team for more details.

Flush-to-grade design safely conceals hardware.

Works with low, medium and high flow rates.