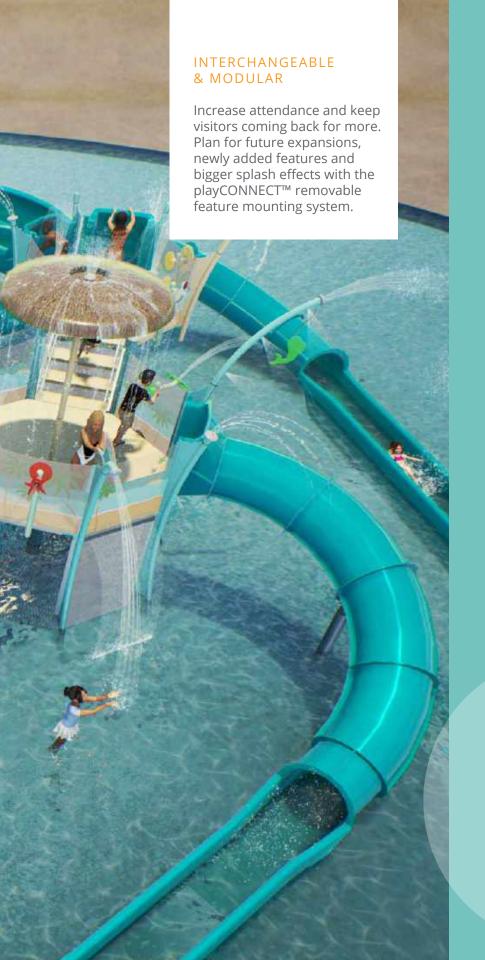

# PLAYPHASETM PLAYWITH UNLIMITED POTENTIAL

Design for the future with a sleek, flush-to-grade anchoring system.

Don't limit the possibilities of your next aquatic play project. Phase your installation, switch out spray features or plan for future expansions with **playPHASE™**, a flush-to-grade anchoring system exclusive to Waterplay® Solutions.

### playCONNECT™

The industry's first modular feature mounting system for activity towers simplifies the installation and reduces the need for cranes. Phase, expand, add, remove or replace features with playCONNECT™ to extend the lifetime of your structure.