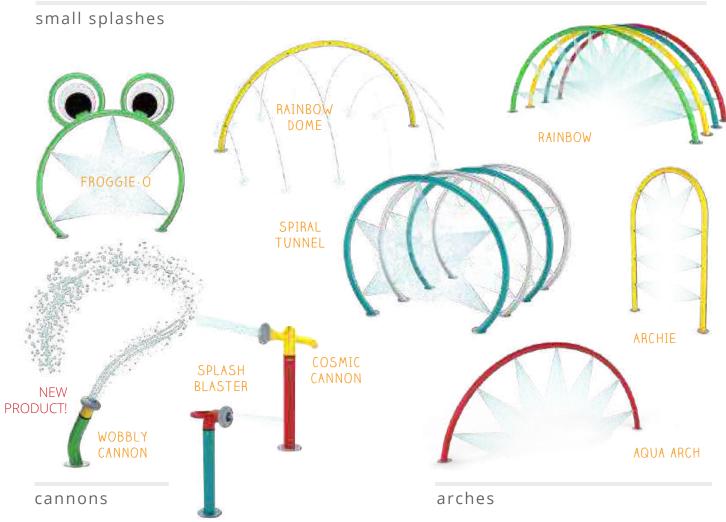

## REVOLUTIONS

**The Revolutions Collection** was designed on an axis. Featuring smooth lines, 360° revolutions, spirals and spheres, this stunning group of products and colours unites play with a contemporary design aesthetic.

### **REVOLUTIONS** collection

#### COLOUR THEME:

Visit www.waterplay.com for detailed product information.

small splashes

soakers & sprays

arches

Bold and vibrant, or subtle and soothing, the Revolutions Collection builds a playful momentum in any community space.