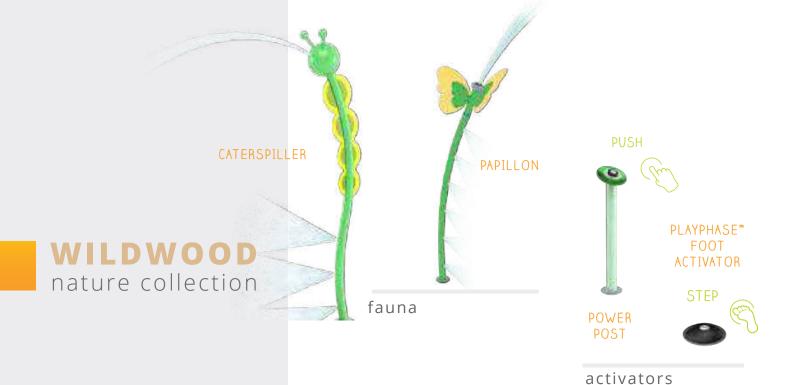

**Embrace the great outdoors** with the Nature Collection. Giant raining leaves, trees, flowers, spraying cat tails and wiggly water cannons are designed to peak the imagination of all waterplayers, young and experienced.

**Play Pals** move through any collection or play space! Whether you want to add more fun to your **Nautical** design, or build out a **Wildwood** adventure, Play Pals fit seamlessly into any space to help tell your story.