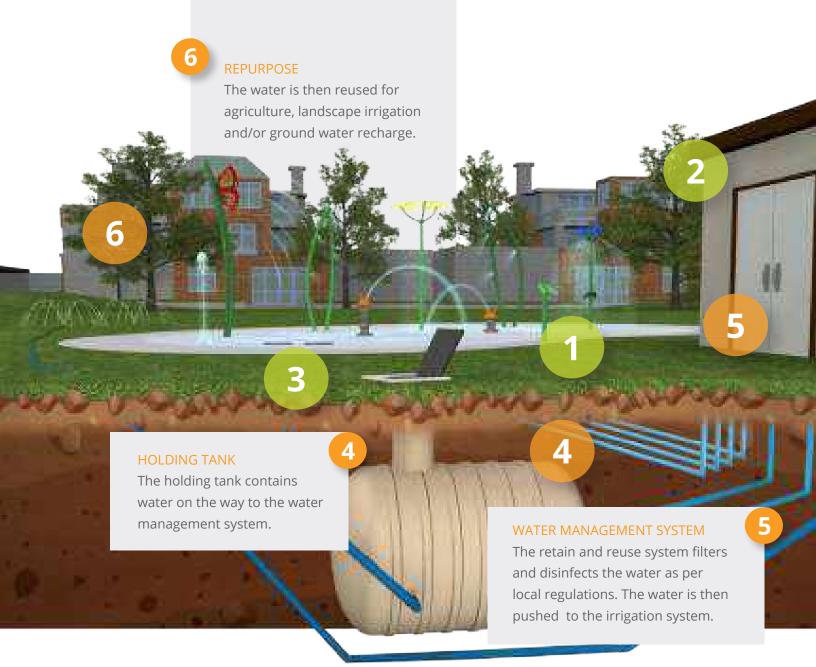

# WATER MANAGEMENT SOLUTIONS

Water management is about making the water work for the specific needs of your aquatic play design and the surrounding infrastructure.

With options for every project, Waterplay's tools and systems lead the industry in technology and function. Work with Waterplay to find the best solution for your space.

### RECIRCULATION

Waterplay's recirculation system functions as a closed water management unit that continually recycles treated water to and from the play space.

water management systems

primary chemical disinfection occurs.

# SYSTEMS

**ACTIVATOR** 

Use the activator to trigger the controller.

1

Waterplay's flow through water management system drains into the local sanitary or storm drain system. The water is then handled according to local municipal water management strategies.

**CONTROLLER & MANIFOLD** 

The smartPLAY™ Controller & manifold work together to route the water to the play space based on programmed sequences.

2

### RETAIN & REUSE

Retain & reuse water management systems capture and repurpose water from the play pad for alternative uses in the community.