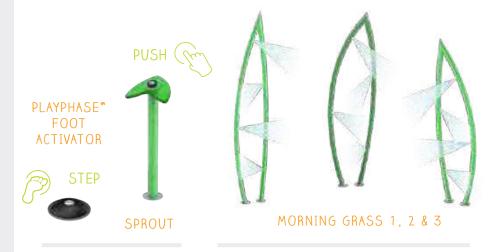

### GROUND SPRAYS

Ground sprays are an essential part of every design: use them alone or to complete a design with dynamic spray patterns. Keep the magic flowing after dark with Glow Effects and Luminaries!

THEY GO ANYWHERE...

cause & effect

multi-directional

playPHASE™

## STOMP, DANCE,

### **PUDDLES!**

An exciting take on the traditional ground spray, Puddles bring the fun of rain puddles to the play pad. Designed with a squishy jump pad, this ground spray encourages waterplayers to stomp, dance or hop to create a splashy water effect.