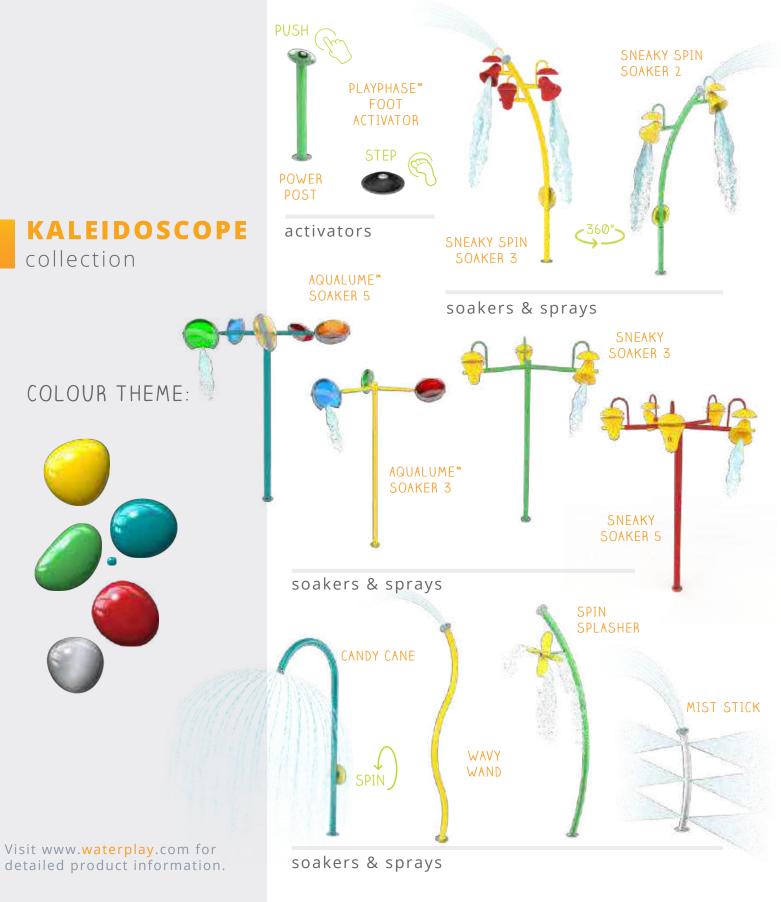

#### **CREATE SOMETHING AWESOME!**

**A child's imagination** is full of bright colours and fun shapes. The Kaleidoscope Collection takes waterplayers on an action-packed, playful adventure through a real life wonderland of discovery.

## REVOLUTIONS

**The Revolutions Collection** was designed on an axis. Featuring smooth lines, 360° revolutions, spirals and spheres, this stunning group of products and colours unites play with a contemporary design aesthetic.

### **REVOLUTIONS** collection

#### COLOUR THEME:

Visit www.waterplay.com for detailed product information.

small splashes

soakers & sprays

arches

Bold and vibrant, or subtle and soothing, the Revolutions Collection builds a playful momentum in any community space.