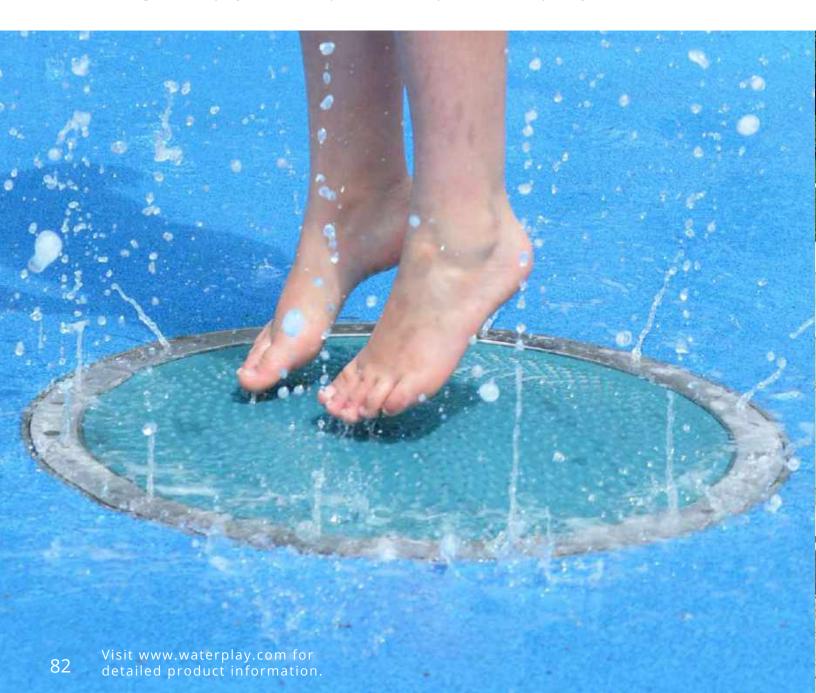

### **PUDDLES!**

An exciting take on the traditional ground spray, Puddles bring the fun of rain puddles to the play pad. Designed with a squishy jump pad, this ground spray encourages waterplayers to stomp, dance or hop to create a splashy water effect.

# HOPWITH JUMP!

### JUMP SPLASH DISCOVER

PUDDLE 1