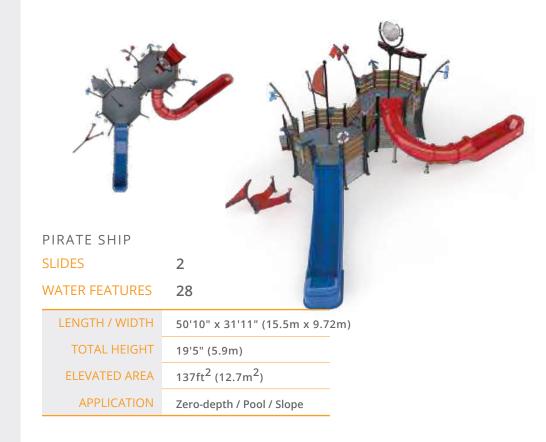

m <sup>2</sup> ) |
| APPLICATION    | Zero-depth / Pool / Slope              |



### KALEIDOSCOPE DISCOVERY K150

SLIDES 2

| LENGTH / WIDTH | 35'5" x 33'5" (10.8m x 10.2m)          |
|----------------|----------------------------------------|
| TOTAL HEIGHT   | 14'8" (4.5m)                           |
| ELEVATED AREA  | 90ft <sup>2</sup> (8.3m <sup>2</sup> ) |
| APPLICATION    | Zero-depth / Pool / Slope              |

### **SIGNATURE** DESIGN SERIES

### **EXPLORATION**

Build up the fun with a second pod and elevation gain and a towering splash!

- 2 activity pods & easy-to-reach play features
- Introduces an elevation change
- Perimeter activities & interactive sprays
- 4' and 6' spacious deck heights & exciting water slides

Visit www.waterplay.com for detailed product information



### CIRQUE EXPLORATION C200

**SLIDES** 2





#### KALEIDOSCOPE EXPLORATION K200

2

SLIDES

WATER FEATURES 17

APPLICATION

| LENGTH / WIDTH | 46'10" x 36'4" (14.27m x 11.07m)         |
|----------------|------------------------------------------|
| TOTAL HEIGHT   | 15'3" (4.7m)                             |
| ELEVATED AREA  | 137ft <sup>2</sup> (12.7m <sup>2</sup> ) |

Zero-depth / Pool / Slope



SLIDES

2

WATER FEATURES 17

APPLICATION

| LENGTH / WIDTH | 46'10" x 36'3" (14.27m x 11.05m)         |
|----------------|------------------------------------------|
| TOTAL HEIGHT   | 14'8" (4.5m)                             |
| ELEVATED AREA  | 137ft <sup>2</sup> (12.7m <sup>2</sup> ) |

Zero-depth / Pool / Slope

**GRASSLANDS EXPLORATION G200** 

SLIDES

2 17

| LENGTH / WIDTH | 46'10" x