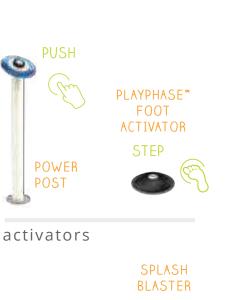

#### ACTIVATORS

Optimize water use and maximize play value through action-reaction play outcomes and sequencing with Waterplay's on demand activators.

### activators

CLASSIC DRAIN

### ON DEMAND WATER ACTIVATION

Optimize water use and maximize play value with Waterplay's on demand button activators. A perfect solution for reducing water consumption while creating a dynamic play experience. **Push** to start the flow of water.

### **ACTION ACTIVATORS™**

Bring surrounding play features to life by spinning the Ringmaster or twisting the Whirler. Waterplay's unique Action Activators™ are the perfect blend of play value and water conservation.