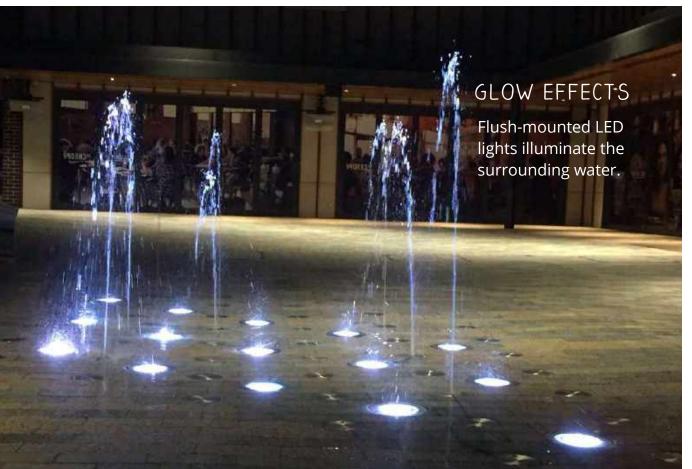

### GROUND SPRAYS

Ground sprays are an essential part of every design: use them alone or to complete a design with dynamic spray patterns. Keep the magic flowing after dark with Glow Effects and Luminaries!

### LUMINARIES & GLOW EFFECTS

MILLENIA STYLUS PARK CALIFORNIA, USA urban area Extend the hours of usage and create a striking water display that flows from day to night!
Luminaries create a multifunctional space that glimmers between play and visual art.