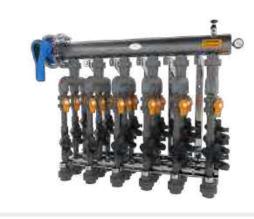

### MANIFOLD

Available in 6, 9, 12, 15 and 18 valve configurations to adapt to any project size.

ABOVE GRADE KIOSK

Available in 6, 10, and 18 valve configurations to adapt to any project size.

manifolds

Available in 6, 10, and 18 valve configurations to adapt to any project size.