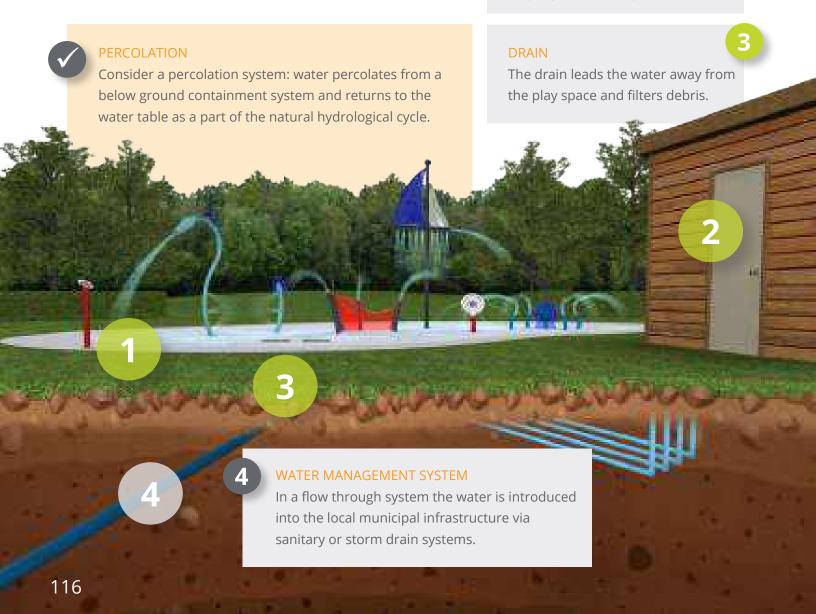

# SYSTEMS

**ACTIVATOR** 

Use the activator to trigger the controller.

1

Waterplay's flow through water management system drains into the local sanitary or storm drain system. The water is then handled according to local municipal water management strategies.