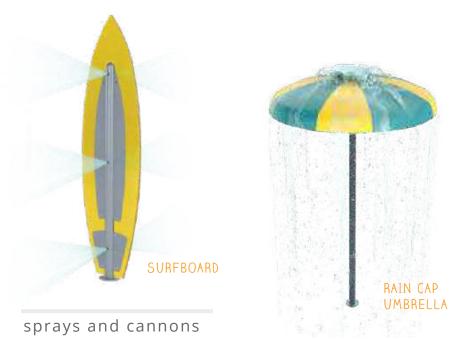

### GROUND SPRAYS

Ground sprays are an essential part of every design: use them alone or to complete a design with dynamic spray patterns. Keep the magic flowing after dark with Glow Effects and Luminaries!

THEY GO ANYWHERE...

cause & effect

multi-directional

playPHASE™