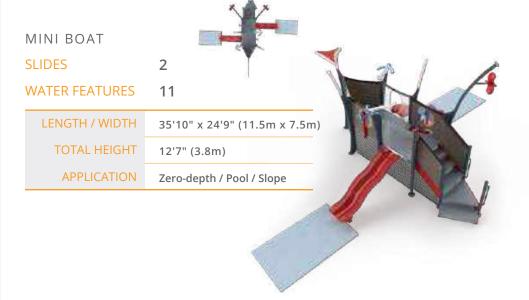

WATER FEATURES 3

LENGTH / WIDTH 27'5" x 23'2" (8.4m x 7.1m)

TOTAL HEIGHT 14'6" (4.44m)

APPLICATION Zero-depth / Pool / Slope