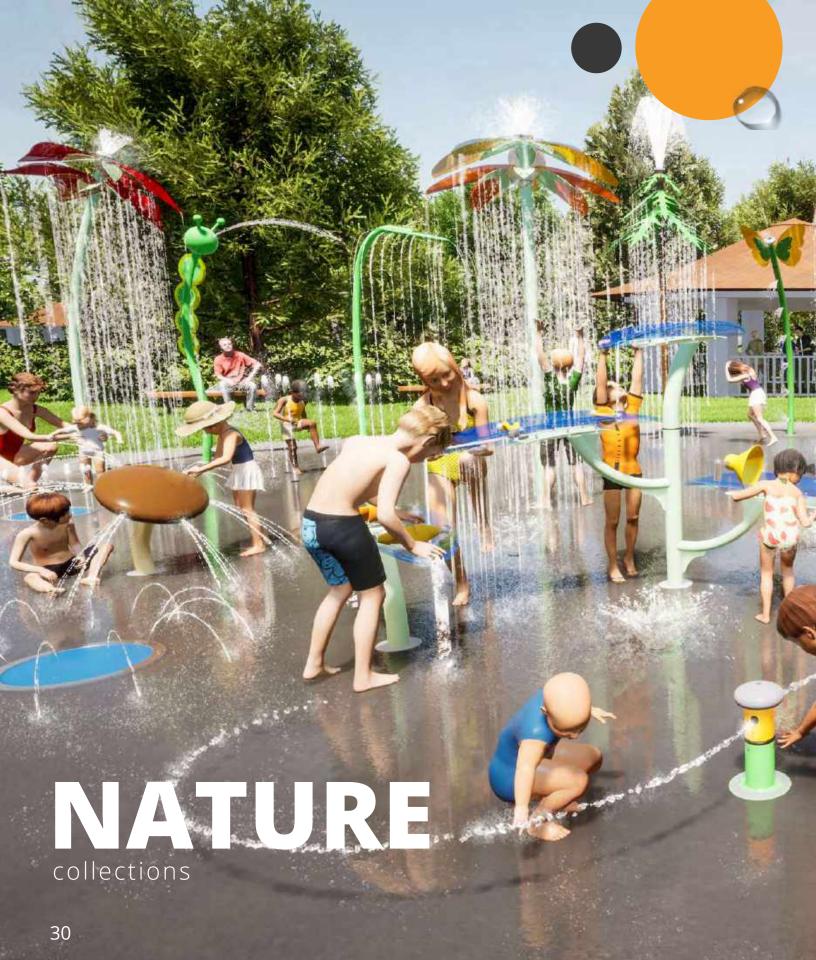

**Embrace the great outdoors** with the Nature Collection. Giant raining leaves, trees, flowers, spraying cat tails and wiggly water cannons are designed to peak the imagination of all waterplayers, young and experienced.

### RANCH & JUNGLE nature collection

### COLOUR THEME:

ACCENTS

Our **Nature Collection** is adaptable. Use the Ranch and Jungle themed products to build onto the Wildwood Collection and tell a story that's not only unique, but full of themed fun!