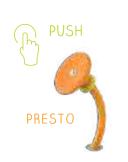

### ON DEMAND WATER ACTIVATION

Optimize water use and maximize play value with Waterplay's on demand button activators. A perfect solution for reducing water consumption while creating a dynamic play experience. **Push** to start the flow of water.