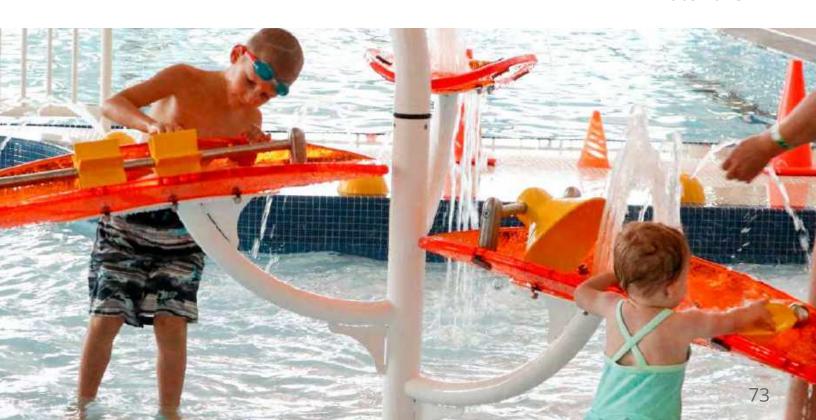

**DISCOVERY PLAY** is designed to spark exploration, wonderment, intrigue and discovery. Children of all ages can move, touch and manipulate the flow using interactive weirs that will exercise their minds and problem solving skills.

A cascading adventure for inquisitive waterplayers who like to explore the different ways that water moves.

Guide the water into waterfalls and gullies, through spinning weirs and tipping buckets, across sneaky holes and into whirling basins. Waterways offers a new adventure at every turn.