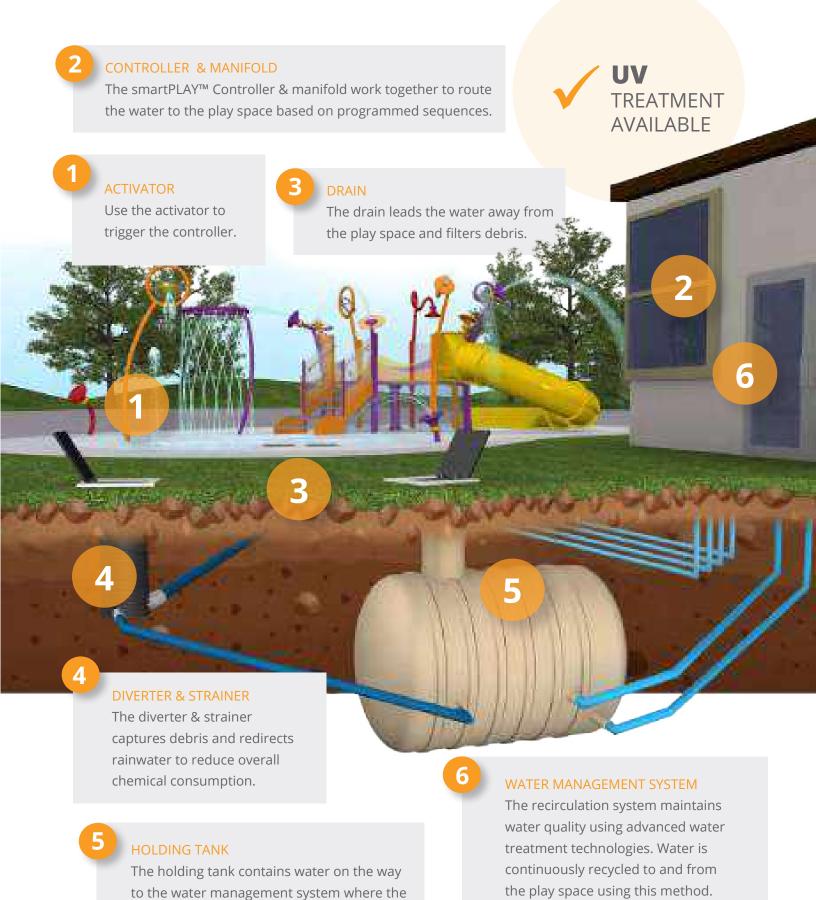

# SYSTEMS

**ACTIVATOR** 

Use the activator to trigger the controller.

1

Waterplay's flow through water management system drains into the local sanitary or storm drain system. The water is then handled according to local municipal water management strategies.

**CONTROLLER & MANIFOLD** 

The smartPLAY™ Controller & manifold work together to route the water to the play space based on programmed sequences.

2