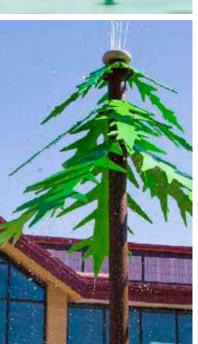

**Embrace the great outdoors** with the Nature Collection. Giant raining leaves, trees, flowers, spraying cat tails and wiggly water cannons are designed to peak the imagination of all waterplayers, young and experienced.

### RANCH & JUNGLE nature collection

### COLOUR THEME:

ACCENTS

Our **Nature Collection** is adaptable. Use the Ranch and Jungle themed products to build onto the Wildwood Collection and tell a story that's not only unique, but full of themed fun!