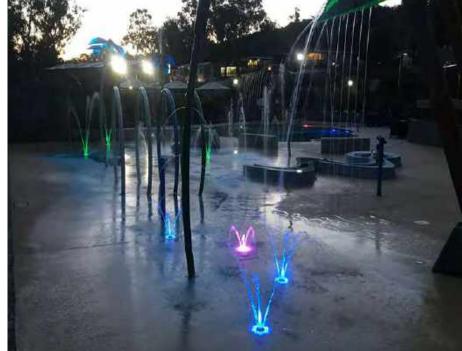

### GROUND SPRAYS

Ground sprays are an essential part of every design: use them alone or to complete a design with dynamic spray patterns. Keep the magic flowing after dark with Glow Effects and Luminaries!

### LUMINARIES & GLOW EFFECTS

MILLENIA STYLUS PARK CALIFORNIA, USA urban area Extend the hours of usage and create a striking water display that flows from day to night!
Luminaries create a multifunctional space that glimmers between play and visual art.