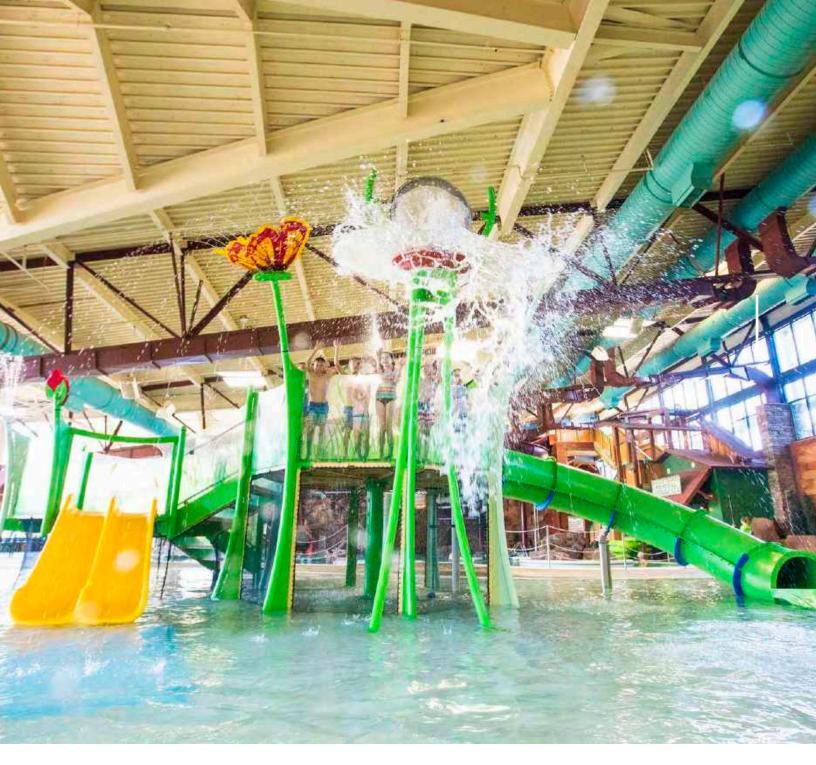

Activity Towers are multi-level water play structures that provide captivating visitor experiences for waterplayers of all ages. Perfect for any facility or environment, they adapt to your unique space and can be phased over time for enduring play value.

### EXPAND YOUR ADVENTURE!

PLAN FOR TOMORROW WITH TODAY'S BUDGET

...USING OUR
UNIVERSAL
REMOVABLE FEATURE
MOUNTING SYSTEMS!

DESIGNATURE DESIGNATURE SERIES

AGES 2+ FROM TODDLER TO EXPERIENCED

Neatly packed mini play structures with multiple spray encounters and design themes!

# DESIGNATURE DESIGNATURE SERIES

SLIDES 1

WATER FEATURES 10

LENGTH / WIDTH 35' x 18'9" (10.68m x 5.7m)

TOTAL HEIGHT 13' (3.96m)

ELEVATED AREA 47ft<sup>2</sup> (4.4m<sup>2</sup>)

APPLICATION Zero-depth / Pool / Slope