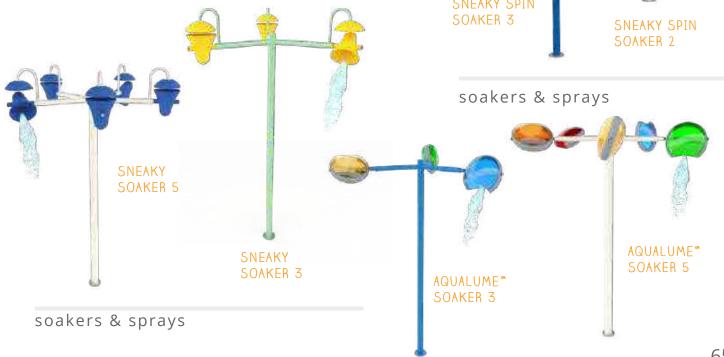

#### COLOUR THEME:

Visit www.waterplay.com for detailed product information.

small splashes

soakers & sprays

arches

Bold and vibrant, or subtle and soothing, the Revolutions Collection builds a playful momentum in any community space.