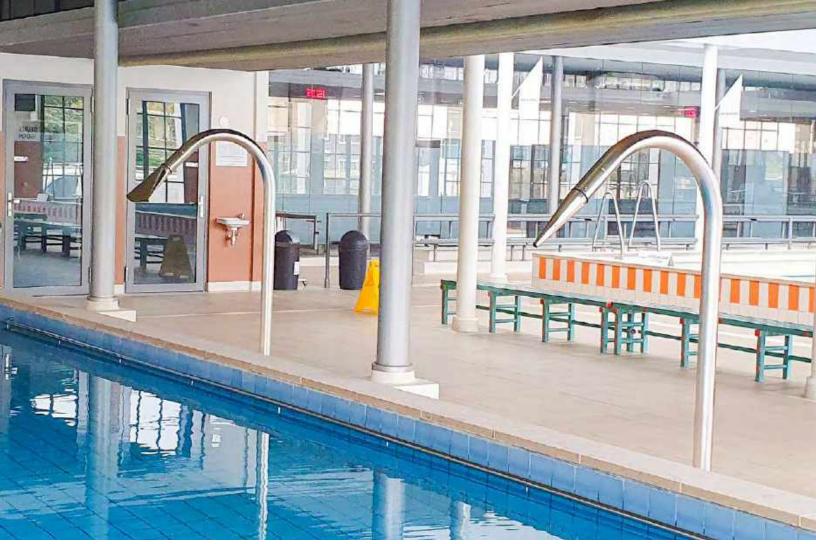

### THERAPY SPRAYS

Encourage repeat visits to your aquatic facility with this versatile hydrotherapy solution.

# MODERN, ELEGANT DESIGN... SOOTHE ACHING MUSCLES AND RELIEVE STRESS!

These dynamics water features double as a water massager and play element. The restorative sprays release a cascading shower of tranquil water to calm the mind, body and soul!