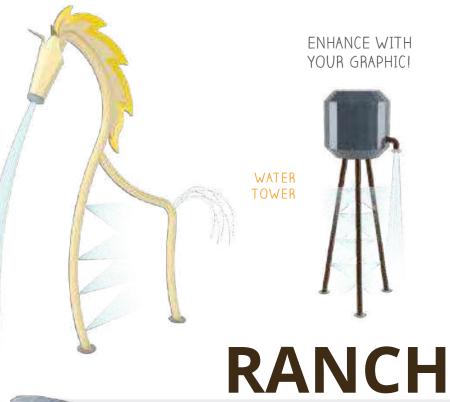

### RANCH & JUNGLE nature collection

### COLOUR THEME:

ACCENTS

Our **Nature Collection** is adaptable. Use the Ranch and Jungle themed products to build onto the Wildwood Collection and tell a story that's not only unique, but full of themed fun!