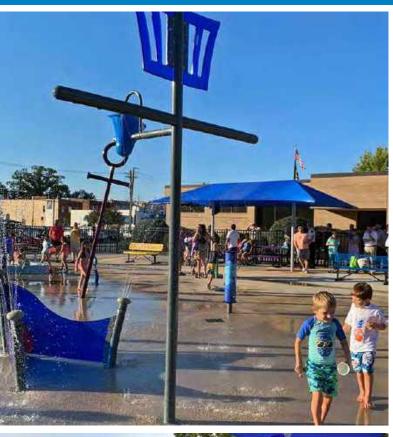

# NAUTICAL collection

**Escape to the high seas.** The Nautical Collection is sure to unleash adventure and courage in waterplayers of all ages and abilities. Brave the open water on the H.M.S. Waterplay, spray the nearest pirate or make friends with the wiggly Octopus!

soakers & sprays

Inspired by South Africa's subtropical beaches, the WavePark Gateway Entertainment Centre takes families on a refreshingly cool adventure. Set sail on a magnificent pirate ship, navigate tidal waves from the Mega Soaker and hang out under the showering palms. The perfect reward after a busy day of shopping.