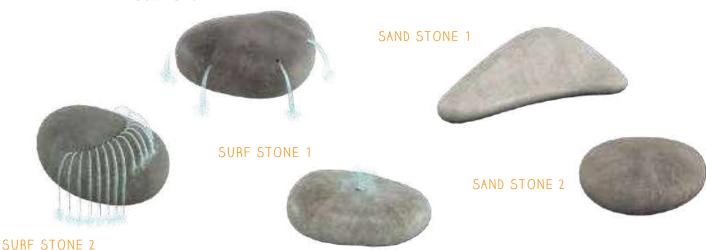

### **PLAY CLUSTERS™**

Encourage specific play styles through clusters of play perfect for any setting.

UNCOVER POCKETS OF PLAY AS THE TIDE FLOWS BETWEEN LAND AND SEA. WHEN WATERS RETREAT, SHALLOW POOLS ARE LEFT BETWEEN THE STONES TO EXPOSE COASTAL MARVELS FOR ALL TO DISCOVER.