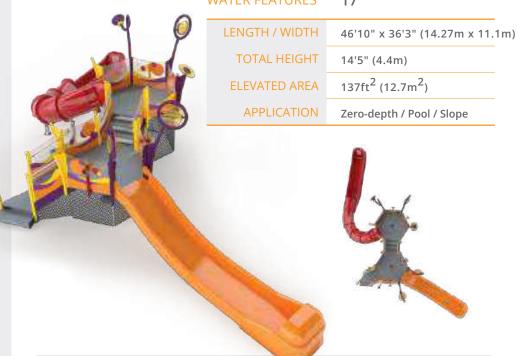

#### KALEIDOSCOPE EXPLORATION K200

2

SLIDES

WATER FEATURES 17

APPLICATION

| LENGTH / WIDTH | 46'10" x 36'4" (14.27m x 11.07m)         |
|----------------|------------------------------------------|
| TOTAL HEIGHT   | 15'3" (4.7m)                             |
| ELEVATED AREA  | 137ft <sup>2</sup> (12.7m <sup>2</sup> ) |

Zero-depth / Pool / Slope

SLIDES

2

WATER FEATURES 17

APPLICATION

| LENGTH / WIDTH | 46'10" x 36'3" (14.27m x 11.05m)         |
|----------------|------------------------------------------|
| TOTAL HEIGHT   | 14'8" (4.5m)                             |
| ELEVATED AREA  | 137ft <sup>2</sup> (12.7m <sup>2</sup> ) |