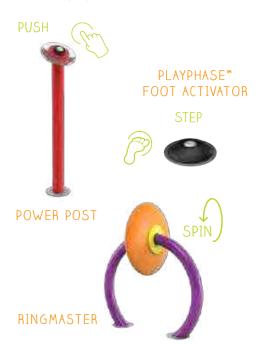

### ON DEMAND WATER ACTIVATION

Optimize water use and maximize play value with Waterplay's on demand button activators. A perfect solution for reducing water consumption while creating a dynamic play experience. **Push** to start the flow of water.

### **ACTION ACTIVATORS™**

Bring surrounding play features to life by spinning the Ringmaster or twisting the Whirler. Waterplay's unique Action Activators™ are the perfect blend of play value and water conservation.

### **360° ROTATIONAL HUB**

Easy movement for all ages and abilities, the 360° rotational hub features continuous and smooth movement for maximum play value.