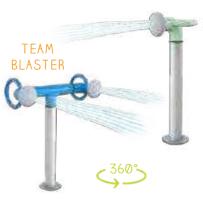

### **ACTION ACTIVATORS™**

Bring surrounding play features to life by spinning the Ringmaster or twisting the Whirler. Waterplay's unique Action Activators™ are the perfect blend of play value and water conservation.

### **360° ROTATIONAL HUB**

Easy movement for all ages and abilities, the 360° rotational hub features continuous and smooth movement for maximum play value.