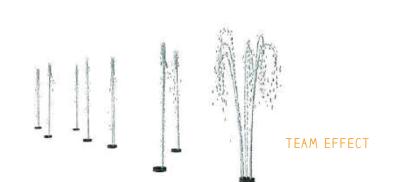

### GROUND SPRAYS

Ground sprays are an essential part of every design: use them alone or to complete a design with dynamic spray patterns. Keep the magic flowing after dark with Glow Effects and Luminaries!

THEY GO ANYWHERE...

cause & effect

multi-directional

playPHASE™