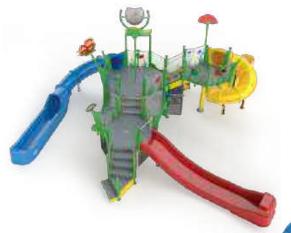

### **ADVENTURE**

AGES 4-

Give them an unforgettable adventure packed with skyhigh thrills, big splashes and unmatched play value.

- Perfect for larger projects and attractions
- Multiple pods & elevation changes!
- Perimeter splashes & interactive sprays
- Open and closed water slides
- 4', 6' and 8' spacious deck heights

APPLICATION Zero-depth / Pool / Slope

KALEIDOSCOPE ADVENTURE

K300

SLIDES

WATER FEATURES 23

| LENGTH / WIDTH | 56'3" x 44'11" (17.1m x 13.7m) |
|----------------|--------------------------------|
| TOTAL LIFICUT  | 401511 (5.0)                   |

TOTAL HEIGHT 19'5" (5.9m)

ELEVATED AREA 184ft<sup>2</sup> (17.1m<sup>2</sup>)

APPLICATION Zero-depth / Pool / Slope

GRASSLANDS ADVENTURE

G300

SLIDES

WATER FEATURES 23

TOTAL HEIGHT 56'3" x 44'11" (17.1m x 13.7m)