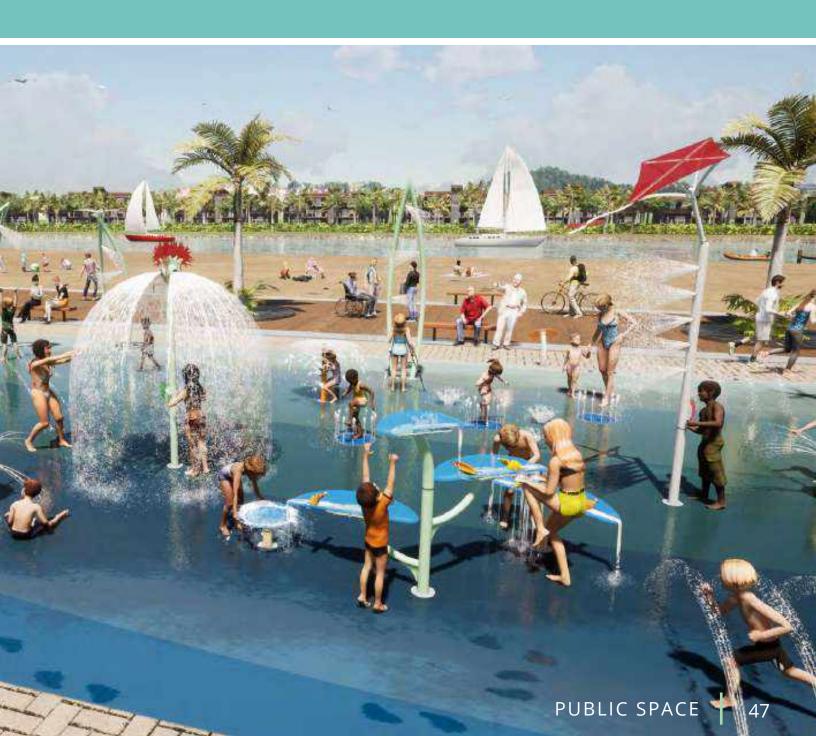

### **DEVELOPMENT**& DISCOVERY

ZONE

A SPACE FOR THOUGHTFUL AND CONTEMPLATIVE PLAY THAT MOVES AT A MINDFUL PACE.

Gentle water effects for reduced stimulation

Cognitive play opportunities facilitate deep learning and flexible thinking for individual and group play

Situated along the outside perimeter and away from the adventure zone for a relaxed play experience