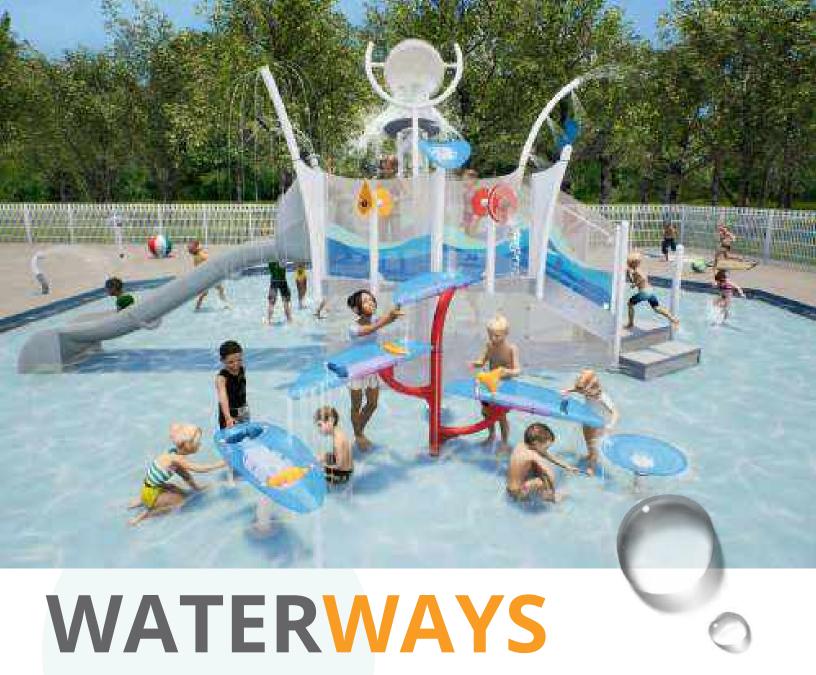

**DISCOVERY PLAY** is designed to spark exploration, wonderment, intrigue and discovery. Children of all ages can move, touch and manipulate the flow using interactive weirs that will exercise their minds and problem solving skills.

A cascading adventure for inquisitive waterplayers who like to explore the different ways that water moves.

Guide the water into waterfalls and gullies, through spinning weirs and tipping buckets, across sneaky holes and into whirling basins. Waterways offers a new adventure at every turn.

MODULAR DESIGN Build a unique configuration for any space.

EASY INSTALLATION One connection point per feature reduces installation requirements and cost.

basins & gullies

waterfalls

"If you can't go through an obstacle, go around it, Water does."