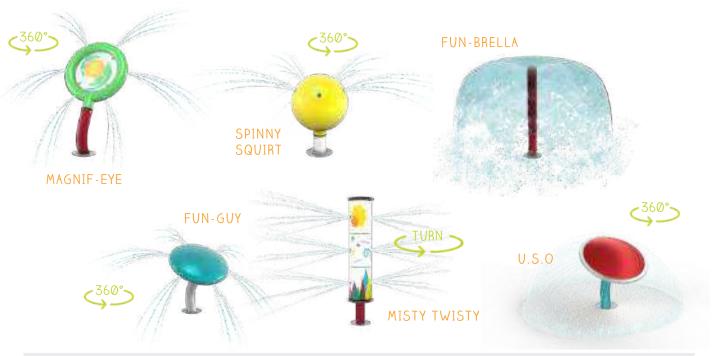

## REVOLUTIONS

**The Revolutions Collection** was designed on an axis. Featuring smooth lines, 360° revolutions, spirals and spheres, this stunning group of products and colours unites play with a contemporary design aesthetic.

### **REVOLUTIONS** collection

#### COLOUR THEME:

Visit www.waterplay.com for detailed product information.

small splashes

soakers & sprays

arches

Bold and vibrant, or subtle and soothing, the Revolutions Collection builds a playful momentum in any community space.