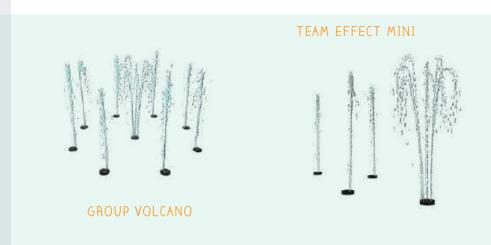

### GROUND SPRAYS

Ground sprays are an essential part of every design: use them alone or to complete a design with dynamic spray patterns. Keep the magic flowing after dark with Glow Effects and Luminaries!

THEY GO ANYWHERE...

cause & effect

multi-directional

playPHASE™